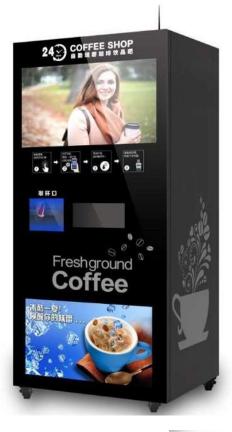

Professional Coffee Vending Machines

| 32' Touch Screen Coffee Vending Machine for Hot and Cold Drinks with Ice Maker |                                            |                                                                                                                           |
|--------------------------------------------------------------------------------|--------------------------------------------|---------------------------------------------------------------------------------------------------------------------------|
| 1                                                                              | Style:                                     | Smart Freshly Ground Coffee Vending Machine for Hot and Iced Drinks                                                       |
| 2                                                                              | Model:                                     | ARG-300                                                                                                                   |
| 3                                                                              | Voltage:                                   | 220V/50Hz                                                                                                                 |
| 4                                                                              | Mixing system:                             | 4 Mixer with 16000 rpm high-speed motor                                                                                   |
| 5                                                                              | Cooling system:                            | Compressor Refrigerator Cooling System                                                                                    |
| 6                                                                              | Cooling power:                             | 700W                                                                                                                      |
| 7                                                                              | Ice-maker:                                 | 60Kgs/24 Hours                                                                                                            |
| 8                                                                              | Ice container:                             | 4000mL                                                                                                                    |
| 7                                                                              | Brewing way:                               | 19 Bar High-pressure steam brewing with coffee powder 14~18g each                                                         |
| 8                                                                              | Payment system:                            | [Default] Multi-Coins Acceptor (no return change)                                                                         |
|                                                                                |                                            | [Optional] Multi-Bill Acceptor (no return change)                                                                         |
|                                                                                |                                            | <b>[Optional</b> ] Cashless Payment Device e.g.: credit card, QR payment etc.                                             |
| 9                                                                              | Heater/Boiler:                             | 1.6L/1800W                                                                                                                |
| 10                                                                             | Cup dispenser:                             | Automatic Cup Dispenser with 2 cup buckets, loading 120pcs paper cup (Size of 90mm)                                       |
| 11                                                                             | Cup lid dispenser:                         | Automatic cup lid dispenser loading 120pcs cup lid (Size of 90mm)                                                         |
| 12                                                                             | Advertising function:                      | 32" network intelligent touch screen                                                                                      |
| 13                                                                             | Drinks supply:                             | More than 30 kinds of hot and cold drinks                                                                                 |
| 15                                                                             | Material canisters:                        | Coffee bean canister: 1x1500g                                                                                             |
|                                                                                |                                            | Powder canister: 2x3000g+4x1500g, total 6pcs                                                                              |
|                                                                                |                                            | Concentrated fruit juice: 2 BIB package 2x5000g                                                                           |
| 16                                                                             | Measures of<br>hygiene and food<br>safety: | Auto-cleaning when you turn the power on                                                                                  |
|                                                                                |                                            | Auto-cleaning every 3 hours (set up at your request)                                                                      |
|                                                                                |                                            | Auto-cleaning when the set quantity is reached (say, after 20 cups are filled)                                            |
|                                                                                |                                            | Ultraviolet (UV) light irradiation (for example - per 3 hours irradiating for 15 minutes) killing bacteria inside machine |
| 17                                                                             | Self-alarming<br>system:                   | Minimum quantity for cups, water, coffee bean, or powder                                                                  |
|                                                                                |                                            | Cup/cup lid drops                                                                                                         |
| 18                                                                             | Resetting<br>function:                     | Available and Convenient                                                                                                  |
| 20                                                                             | Machine size:                              | H189 * W90 * D72 cm                                                                                                       |
| 21                                                                             | Packing size:                              | H200 * W100 * D78 cm                                                                                                      |
| 22                                                                             | Weight:                                    | 225/275kgs                                                                                                                |
| 23                                                                             | Packing:                                   | Plywood box with pallet                                                                                                   |