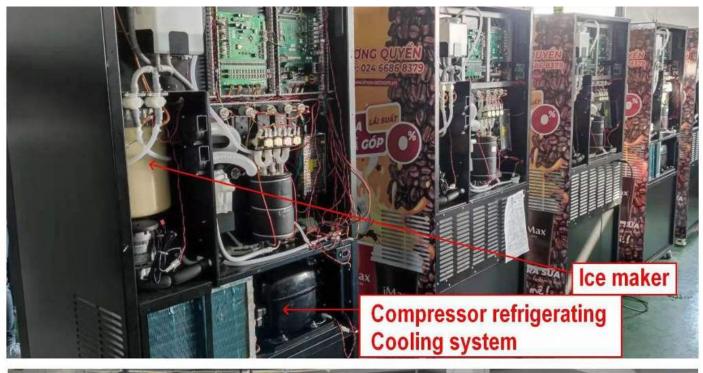

Professional Coffee Vending Machines

| 32' Touch Screen Coffee Vending Machine for Hot and Cold Drinks with Ice Maker |                                            |                                                                                                                           |
|--------------------------------------------------------------------------------|--------------------------------------------|---------------------------------------------------------------------------------------------------------------------------|
| 1                                                                              | Style:                                     | Smart Freshly Ground Coffee Vending Machine for Hot and Iced Drinks                                                       |
| 2                                                                              | Model:                                     | ARG-300                                                                                                                   |
| 3                                                                              | Voltage:                                   | 220V/50Hz                                                                                                                 |
| 4                                                                              | Mixing system:                             | 4 Mixer with 16000 rpm high-speed motor                                                                                   |
| 5                                                                              | Cooling system:                            | Compressor Refrigerator Cooling System                                                                                    |
| 6                                                                              | Cooling power:                             | 700W                                                                                                                      |
| 7                                                                              | Ice-maker:                                 | 60Kgs/24 Hours                                                                                                            |
| 8                                                                              | Ice container:                             | 4000mL                                                                                                                    |
| 7                                                                              | Brewing way:                               | 19 Bar High-pressure steam brewing with coffee powder 14~18g each                                                         |
| 8                                                                              | Payment system:                            | [Default] Multi-Coins Acceptor (no return change)                                                                         |
|                                                                                |                                            | [Optional] Multi-Bill Acceptor (no return change)                                                                         |
|                                                                                |                                            | <b>[Optional</b> ] Cashless Payment Device e.g.: credit card, QR payment etc.                                             |
| 9                                                                              | Heater/Boiler:                             | 1.6L/1800W                                                                                                                |
| 10                                                                             | Cup dispenser:                             | Automatic Cup Dispenser with 2 cup buckets, loading 120pcs paper cup (Size of 90mm)                                       |
| 11                                                                             | Cup lid dispenser:                         | Automatic cup lid dispenser loading 120pcs cup lid (Size of 90mm)                                                         |
| 12                                                                             | Advertising function:                      | 32" network intelligent touch screen                                                                                      |
| 13                                                                             | Drinks supply:                             | More than 30 kinds of hot and cold drinks                                                                                 |
| 15                                                                             | Material canisters:                        | Coffee bean canister: 1x1500g                                                                                             |
|                                                                                |                                            | Powder canister: 2x3000g+4x1500g, total 6pcs                                                                              |
|                                                                                |                                            | Concentrated fruit juice: 2 BIB package 2x5000g                                                                           |
| 16                                                                             | Measures of<br>hygiene and food<br>safety: | Auto-cleaning when you turn the power on                                                                                  |
|                                                                                |                                            | Auto-cleaning every 3 hours (set up at your request)                                                                      |
|                                                                                |                                            | Auto-cleaning when the set quantity is reached (say, after 20 cups are filled)                                            |
|                                                                                |                                            | Ultraviolet (UV) light irradiation (for example - per 3 hours irradiating for 15 minutes) killing bacteria inside machine |
| 17                                                                             | Self-alarming<br>system:                   | Minimum quantity for cups, water, coffee bean, or powder                                                                  |
|                                                                                |                                            | Cup/cup lid drops                                                                                                         |
| 18                                                                             | Resetting<br>function:                     | Available and Convenient                                                                                                  |
| 20                                                                             | Machine size:                              | H189 * W90 * D72 cm                                                                                                       |
| 21                                                                             | Packing size:                              | H200 * W100 * D78 cm                                                                                                      |
| 22                                                                             | Weight:                                    | 225/275kgs                                                                                                                |
| 23                                                                             | Packing:                                   | Plywood box with pallet                                                                                                   |