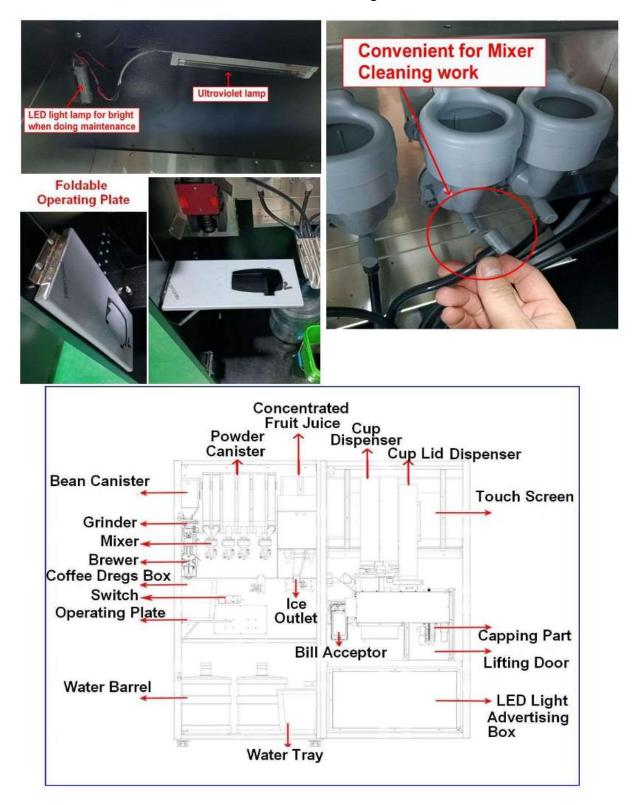

Professional Coffee Vending Machines

| 32' Touch Screen Coffee Vending Machine for Hot and Cold Drinks with Ice Maker |                                            |                                                                                                                           |
|--------------------------------------------------------------------------------|--------------------------------------------|---------------------------------------------------------------------------------------------------------------------------|
| 1                                                                              | Style:                                     | Smart Freshly Ground Coffee Vending Machine for Hot and Iced Drinks                                                       |
| 2                                                                              | Model:                                     | ARG-300                                                                                                                   |
| 3                                                                              | Voltage:                                   | 220V/50Hz                                                                                                                 |
| 4                                                                              | Mixing system:                             | 4 Mixer with 16000 rpm high-speed motor                                                                                   |
| 5                                                                              | Cooling system:                            | Compressor Refrigerator Cooling System                                                                                    |
| 6                                                                              | Cooling power:                             | 700W                                                                                                                      |
| 7                                                                              | Ice-maker:                                 | 60Kgs/24 Hours                                                                                                            |
| 8                                                                              | Ice container:                             | 4000mL                                                                                                                    |
| 7                                                                              | Brewing way:                               | 19 Bar High-pressure steam brewing with coffee powder 14~18g each                                                         |
| 8                                                                              | Payment system:                            | [Default] Multi-Coins Acceptor (no return change)                                                                         |
|                                                                                |                                            | [Optional] Multi-Bill Acceptor (no return change)                                                                         |
|                                                                                |                                            | <b>[Optional</b> ] Cashless Payment Device e.g.: credit card, QR payment etc.                                             |
| 9                                                                              | Heater/Boiler:                             | 1.6L/1800W                                                                                                                |
| 10                                                                             | Cup dispenser:                             | Automatic Cup Dispenser with 2 cup buckets, loading 120pcs paper cup (Size of 90mm)                                       |
| 11                                                                             | Cup lid dispenser:                         | Automatic cup lid dispenser loading 120pcs cup lid (Size of 90mm)                                                         |
| 12                                                                             | Advertising function:                      | 32" network intelligent touch screen                                                                                      |
| 13                                                                             | Drinks supply:                             | More than 30 kinds of hot and cold drinks                                                                                 |
| 15                                                                             | Material canisters:                        | Coffee bean canister: 1x1500g                                                                                             |
|                                                                                |                                            | Powder canister: 2x3000g+4x1500g, total 6pcs                                                                              |
|                                                                                |                                            | Concentrated fruit juice: 2 BIB package 2x5000g                                                                           |
| 16                                                                             | Measures of<br>hygiene and food<br>safety: | Auto-cleaning when you turn the power on                                                                                  |
|                                                                                |                                            | Auto-cleaning every 3 hours (set up at your request)                                                                      |
|                                                                                |                                            | Auto-cleaning when the set quantity is reached (say, after 20 cups are filled)                                            |
|                                                                                |                                            | Ultraviolet (UV) light irradiation (for example - per 3 hours irradiating for 15 minutes) killing bacteria inside machine |
| 17                                                                             | Self-alarming<br>system:                   | Minimum quantity for cups, water, coffee bean, or powder                                                                  |
|                                                                                |                                            | Cup/cup lid drops                                                                                                         |
| 18                                                                             | Resetting<br>function:                     | Available and Convenient                                                                                                  |
| 20                                                                             | Machine size:                              | H189 * W90 * D72 cm                                                                                                       |
| 21                                                                             | Packing size:                              | H200 * W100 * D78 cm                                                                                                      |
| 22                                                                             | Weight:                                    | 225/275kgs                                                                                                                |
| 23                                                                             | Packing:                                   | Plywood box with pallet                                                                                                   |