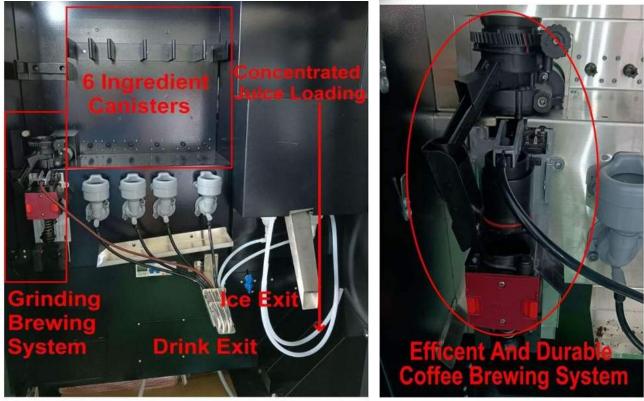

Professional Coffee Vending Machines

| 32' Touch Screen Coffee Vending Machine for Hot and Cold Drinks with Ice Maker |                                            |                                                                                                                           |
|--------------------------------------------------------------------------------|--------------------------------------------|---------------------------------------------------------------------------------------------------------------------------|
| 1                                                                              | Style:                                     | Smart Freshly Ground Coffee Vending Machine for Hot and Iced Drinks                                                       |
| 2                                                                              | Model:                                     | ARG-300                                                                                                                   |
| 3                                                                              | Voltage:                                   | 220V/50Hz                                                                                                                 |
| 4                                                                              | Mixing system:                             | 4 Mixer with 16000 rpm high-speed motor                                                                                   |
| 5                                                                              | Cooling system:                            | Compressor Refrigerator Cooling System                                                                                    |
| 6                                                                              | Cooling power:                             | 700W                                                                                                                      |
| 7                                                                              | Ice-maker:                                 | 60Kgs/24 Hours                                                                                                            |
| 8                                                                              | Ice container:                             | 4000mL                                                                                                                    |
| 7                                                                              | Brewing way:                               | 19 Bar High-pressure steam brewing with coffee powder 14~18g each                                                         |
| 8                                                                              | Payment system:                            | [Default] Multi-Coins Acceptor (no return change)                                                                         |
|                                                                                |                                            | [Optional] Multi-Bill Acceptor (no return change)                                                                         |
|                                                                                |                                            | <b>[Optional</b> ] Cashless Payment Device e.g.: credit card, QR payment etc.                                             |
| 9                                                                              | Heater/Boiler:                             | 1.6L/1800W                                                                                                                |
| 10                                                                             | Cup dispenser:                             | Automatic Cup Dispenser with 2 cup buckets, loading 120pcs paper cup (Size of 90mm)                                       |
| 11                                                                             | Cup lid dispenser:                         | Automatic cup lid dispenser loading 120pcs cup lid (Size of 90mm)                                                         |
| 12                                                                             | Advertising function:                      | 32" network intelligent touch screen                                                                                      |
| 13                                                                             | Drinks supply:                             | More than 30 kinds of hot and cold drinks                                                                                 |
| 15                                                                             | Material canisters:                        | Coffee bean canister: 1x1500g                                                                                             |
|                                                                                |                                            | Powder canister: 2x3000g+4x1500g, total 6pcs                                                                              |
|                                                                                |                                            | Concentrated fruit juice: 2 BIB package 2x5000g                                                                           |
| 16                                                                             | Measures of<br>hygiene and food<br>safety: | Auto-cleaning when you turn the power on                                                                                  |
|                                                                                |                                            | Auto-cleaning every 3 hours (set up at your request)                                                                      |
|                                                                                |                                            | Auto-cleaning when the set quantity is reached (say, after 20 cups are filled)                                            |
|                                                                                |                                            | Ultraviolet (UV) light irradiation (for example - per 3 hours irradiating for 15 minutes) killing bacteria inside machine |
| 17                                                                             | Self-alarming<br>system:                   | Minimum quantity for cups, water, coffee bean, or powder                                                                  |
|                                                                                |                                            | Cup/cup lid drops                                                                                                         |
| 18                                                                             | Resetting<br>function:                     | Available and Convenient                                                                                                  |
| 20                                                                             | Machine size:                              | H189 * W90 * D72 cm                                                                                                       |
| 21                                                                             | Packing size:                              | H200 * W100 * D78 cm                                                                                                      |
| 22                                                                             | Weight:                                    | 225/275kgs                                                                                                                |
| 23                                                                             | Packing:                                   | Plywood box with pallet                                                                                                   |