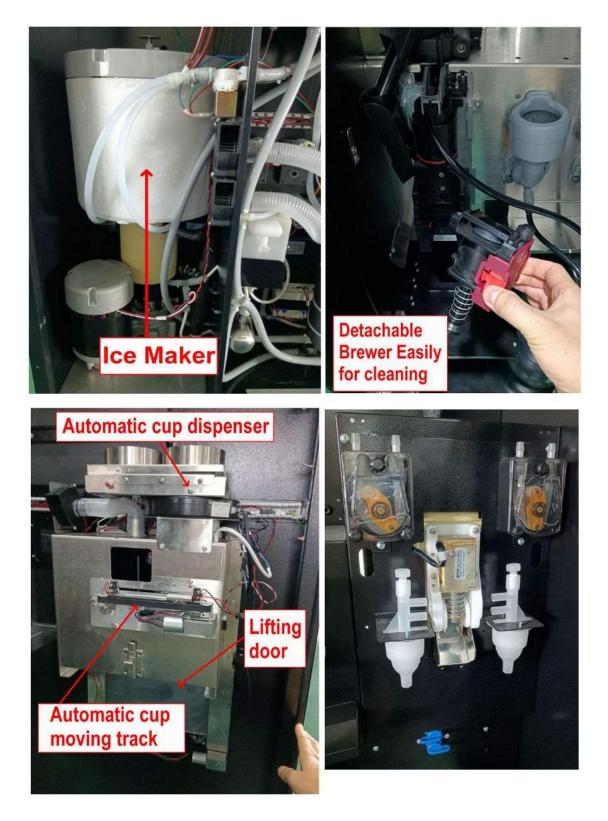

Professional Coffee Vending Machines

| 32' Touch Screen Coffee Vending Machine for Hot and Cold Drinks with Ice Maker |                                            |                                                                                                                           |
|--------------------------------------------------------------------------------|--------------------------------------------|---------------------------------------------------------------------------------------------------------------------------|
| 1                                                                              | Style:                                     | Smart Freshly Ground Coffee Vending Machine for Hot and Iced Drinks                                                       |
| 2                                                                              | Model:                                     | ARG-300                                                                                                                   |
| 3                                                                              | Voltage:                                   | 220V/50Hz                                                                                                                 |
| 4                                                                              | Mixing system:                             | 4 Mixer with 16000 rpm high-speed motor                                                                                   |
| 5                                                                              | Cooling system:                            | Compressor Refrigerator Cooling System                                                                                    |
| 6                                                                              | Cooling power:                             | 700W                                                                                                                      |
| 7                                                                              | Ice-maker:                                 | 60Kgs/24 Hours                                                                                                            |
| 8                                                                              | Ice container:                             | 4000mL                                                                                                                    |
| 7                                                                              | Brewing way:                               | 19 Bar High-pressure steam brewing with coffee powder 14~18g each                                                         |
| 8                                                                              | Payment system:                            | [Default] Multi-Coins Acceptor (no return change)                                                                         |
|                                                                                |                                            | [Optional] Multi-Bill Acceptor (no return change)                                                                         |
|                                                                                |                                            | <b>[Optional</b> ] Cashless Payment Device e.g.: credit card, QR payment etc.                                             |
| 9                                                                              | Heater/Boiler:                             | 1.6L/1800W                                                                                                                |
| 10                                                                             | Cup dispenser:                             | Automatic Cup Dispenser with 2 cup buckets, loading 120pcs paper cup (Size of 90mm)                                       |
| 11                                                                             | Cup lid dispenser:                         | Automatic cup lid dispenser loading 120pcs cup lid (Size of 90mm)                                                         |
| 12                                                                             | Advertising function:                      | 32" network intelligent touch screen                                                                                      |
| 13                                                                             | Drinks supply:                             | More than 30 kinds of hot and cold drinks                                                                                 |
| 15                                                                             | Material canisters:                        | Coffee bean canister: 1x1500g                                                                                             |
|                                                                                |                                            | Powder canister: 2x3000g+4x1500g, total 6pcs                                                                              |
|                                                                                |                                            | Concentrated fruit juice: 2 BIB package 2x5000g                                                                           |
| 16                                                                             | Measures of<br>hygiene and food<br>safety: | Auto-cleaning when you turn the power on                                                                                  |
|                                                                                |                                            | Auto-cleaning every 3 hours (set up at your request)                                                                      |
|                                                                                |                                            | Auto-cleaning when the set quantity is reached (say, after 20 cups are filled)                                            |
|                                                                                |                                            | Ultraviolet (UV) light irradiation (for example - per 3 hours irradiating for 15 minutes) killing bacteria inside machine |
| 17                                                                             | Self-alarming<br>system:                   | Minimum quantity for cups, water, coffee bean, or powder                                                                  |
|                                                                                |                                            | Cup/cup lid drops                                                                                                         |
| 18                                                                             | Resetting<br>function:                     | Available and Convenient                                                                                                  |
| 20                                                                             | Machine size:                              | H189 * W90 * D72 cm                                                                                                       |
| 21                                                                             | Packing size:                              | H200 * W100 * D78 cm                                                                                                      |
| 22                                                                             | Weight:                                    | 225/275kgs                                                                                                                |
| 23                                                                             | Packing:                                   | Plywood box with pallet                                                                                                   |