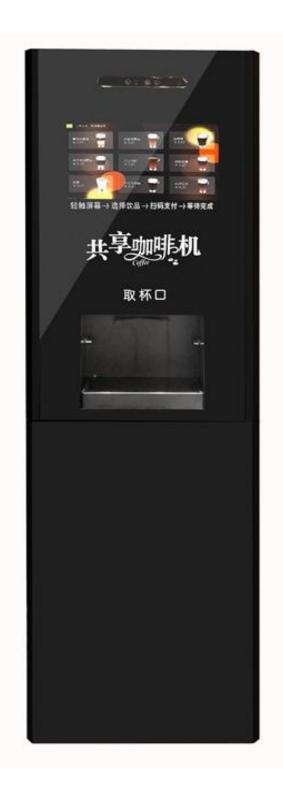

## **Professional Coffee Vending Machines**

| 4 Option Hot Cold Drinks Vending Machine |                       |                                                                                                         |
|------------------------------------------|-----------------------|---------------------------------------------------------------------------------------------------------|
| 1                                        | Style:                | Coffee Vending machine with 4 Hot & Cold Drinks                                                         |
| 2                                        | Model:                | AR-104                                                                                                  |
| 3                                        | Voltage:              | 220V/50Hz OR 110V/60Hz                                                                                  |
| 4                                        | Heating power:        | 1600W                                                                                                   |
| 4                                        | Mixing system:        | 4 Mixer with 16000 rpm high-speed motor                                                                 |
| 5                                        | Cooling system:       | Dual chip semiconductor electronic cooling system                                                       |
| 6                                        | Cooling power:        | 125W                                                                                                    |
| 7                                        | Machine program:      | [Default] 4 Instant Powder Ingredients to MAKE 4 hot drinks                                             |
|                                          |                       | [Optional] 2 Concentrated Juice Making and 2 Instant Powder Ingredients to MAKE 2 cold and 2 hot drinks |
|                                          | Payment system:       | [Default] Multi-Coins Acceptor (no return change)                                                       |
| 8                                        |                       | [Optional] Multi-Bill Acceptor (no return change)                                                       |
|                                          |                       | [Optional] Cashless Payment Device e.g.: credit card, QR payment etc.                                   |
| 9                                        | Cup dispenser:        | Automatic Cup Dispenser with Single cup buckets loading 100pcs paper cup (Size of 70mm)                 |
| 10                                       | Drink supply:         | 4 kinds of drinks hot/cold optional, total 8 selections                                                 |
| 11                                       | Material canisters:   | Powder ingredient canister capacity: 1500mL                                                             |
|                                          |                       | Concentrated fruit juice: BIB or Bottle package maximum 5000mL                                          |
| 12                                       | Water supply:         | Tap water (Tap water should be purified by water purifier)                                              |
| 12                                       |                       | Pumping system (pump system installed inside already)                                                   |
| 13                                       | Advertising function: | LED Light advertising box                                                                               |
| 14                                       | Operating mode:       | 8 touch buttons                                                                                         |
| 15                                       | Self-cleaning system: | One button Self-cleaning function                                                                       |
| 16                                       | Self-alarming system: | No cup/water alarming                                                                                   |
| 17                                       | Resetting function:   | Available and Convenient                                                                                |
| 18                                       | Top machine size:     | W45 * H78 * D58 cm                                                                                      |
| 19                                       | Packing size:         | W52 * H81 * D63 cm                                                                                      |
| 20                                       | Weight:               | 53/65KG                                                                                                 |
| 21                                       | Bottom Cabinet size:  | W43 * H78 *D52 cm                                                                                       |
| 22                                       | Packing size:         | W52 * H81 * D63 cm                                                                                      |
| 23                                       | Weight:               | 16.5/21.5KG                                                                                             |
| 24                                       | Packing:              | Hard carton box                                                                                         |