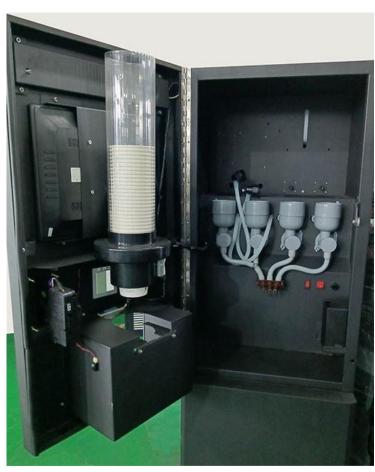

## **Professional Coffee Vending Machines**

| 4 Option Hot Cold Drinks Vending Machine |                       |                                                                                                         |
|------------------------------------------|-----------------------|---------------------------------------------------------------------------------------------------------|
| 1                                        | Style:                | Coffee Vending machine with 4 Hot & Cold Drinks                                                         |
| 2                                        | Model:                | AR-104                                                                                                  |
| 3                                        | Voltage:              | 220V/50Hz OR 110V/60Hz                                                                                  |
| 4                                        | Heating power:        | 1600W                                                                                                   |
| 4                                        | Mixing system:        | 4 Mixer with 16000 rpm high-speed motor                                                                 |
| 5                                        | Cooling system:       | Dual chip semiconductor electronic cooling system                                                       |
| 6                                        | Cooling power:        | 125W                                                                                                    |
| 7                                        | Machine program:      | [Default] 4 Instant Powder Ingredients to MAKE 4 hot drinks                                             |
|                                          |                       | [Optional] 2 Concentrated Juice Making and 2 Instant Powder Ingredients to MAKE 2 cold and 2 hot drinks |
|                                          | Payment system:       | [Default] Multi-Coins Acceptor (no return change)                                                       |
| 8                                        |                       | [Optional] Multi-Bill Acceptor (no return change)                                                       |
|                                          |                       | [Optional] Cashless Payment Device e.g.: credit card, QR payment etc.                                   |
| 9                                        | Cup dispenser:        | Automatic Cup Dispenser with Single cup buckets loading 100pcs paper cup (Size of 70mm)                 |
| 10                                       | Drink supply:         | 4 kinds of drinks hot/cold optional, total 8 selections                                                 |
| 11                                       | Material canisters:   | Powder ingredient canister capacity: 1500mL                                                             |
|                                          |                       | Concentrated fruit juice: BIB or Bottle package maximum 5000mL                                          |
| 12                                       | Water supply:         | Tap water (Tap water should be purified by water purifier)                                              |
| 12                                       |                       | Pumping system (pump system installed inside already)                                                   |
| 13                                       | Advertising function: | LED Light advertising box                                                                               |
| 14                                       | Operating mode:       | 8 touch buttons                                                                                         |
| 15                                       | Self-cleaning system: | One button Self-cleaning function                                                                       |
| 16                                       | Self-alarming system: | No cup/water alarming                                                                                   |
| 17                                       | Resetting function:   | Available and Convenient                                                                                |
| 18                                       | Top machine size:     | W45 * H78 * D58 cm                                                                                      |
| 19                                       | Packing size:         | W52 * H81 * D63 cm                                                                                      |
| 20                                       | Weight:               | 53/65KG                                                                                                 |
| 21                                       | Bottom Cabinet size:  | W43 * H78 *D52 cm                                                                                       |
| 22                                       | Packing size:         | W52 * H81 * D63 cm                                                                                      |
| 23                                       | Weight:               | 16.5/21.5KG                                                                                             |
| 24                                       | Packing:              | Hard carton box                                                                                         |