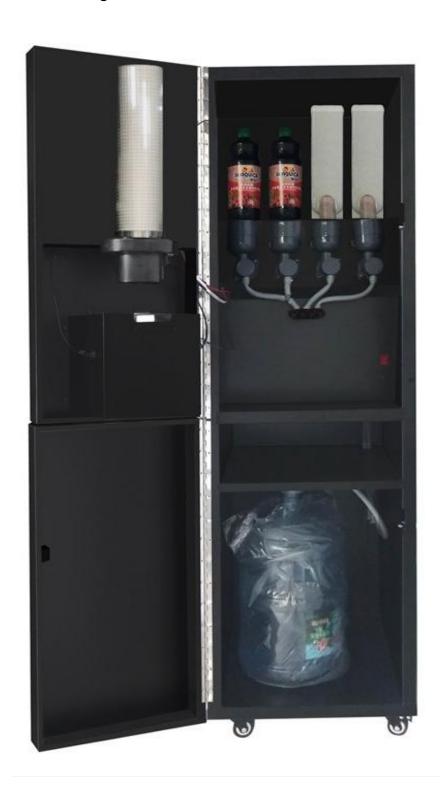

## **Professional Coffee Vending Machines**

| 4 Option Hot Cold Drinks Vending Machine |                       |                                                                                                         |
|------------------------------------------|-----------------------|---------------------------------------------------------------------------------------------------------|
| 1                                        | Style:                | Coffee Vending machine with 4 Hot & Cold Drinks                                                         |
| 2                                        | Model:                | AR-104                                                                                                  |
| 3                                        | Voltage:              | 220V/50Hz OR 110V/60Hz                                                                                  |
| 4                                        | Heating power:        | 1600W                                                                                                   |
| 4                                        | Mixing system:        | 4 Mixer with 16000 rpm high-speed motor                                                                 |
| 5                                        | Cooling system:       | Dual chip semiconductor electronic cooling system                                                       |
| 6                                        | Cooling power:        | 125W                                                                                                    |
| 7                                        | Machine program:      | [Default] 4 Instant Powder Ingredients to MAKE 4 hot drinks                                             |
|                                          |                       | [Optional] 2 Concentrated Juice Making and 2 Instant Powder Ingredients to MAKE 2 cold and 2 hot drinks |
|                                          | Payment system:       | [Default] Multi-Coins Acceptor (no return change)                                                       |
| 8                                        |                       | [Optional] Multi-Bill Acceptor (no return change)                                                       |
|                                          |                       | [Optional] Cashless Payment Device e.g.: credit card, QR payment etc.                                   |
| 9                                        | Cup dispenser:        | Automatic Cup Dispenser with Single cup buckets loading 100pcs paper cup (Size of 70mm)                 |
| 10                                       | Drink supply:         | 4 kinds of drinks hot/cold optional, total 8 selections                                                 |
| 11                                       | Material canisters:   | Powder ingredient canister capacity: 1500mL                                                             |
|                                          |                       | Concentrated fruit juice: BIB or Bottle package maximum 5000mL                                          |
| 12                                       | Water supply:         | Tap water (Tap water should be purified by water purifier)                                              |
| 12                                       |                       | Pumping system (pump system installed inside already)                                                   |
| 13                                       | Advertising function: | LED Light advertising box                                                                               |
| 14                                       | Operating mode:       | 8 touch buttons                                                                                         |
| 15                                       | Self-cleaning system: | One button Self-cleaning function                                                                       |
| 16                                       | Self-alarming system: | No cup/water alarming                                                                                   |
| 17                                       | Resetting function:   | Available and Convenient                                                                                |
| 18                                       | Top machine size:     | W45 * H78 * D58 cm                                                                                      |
| 19                                       | Packing size:         | W52 * H81 * D63 cm                                                                                      |
| 20                                       | Weight:               | 53/65KG                                                                                                 |
| 21                                       | Bottom Cabinet size:  | W43 * H78 *D52 cm                                                                                       |
| 22                                       | Packing size:         | W52 * H81 * D63 cm                                                                                      |
| 23                                       | Weight:               | 16.5/21.5KG                                                                                             |
| 24                                       | Packing:              | Hard carton box                                                                                         |