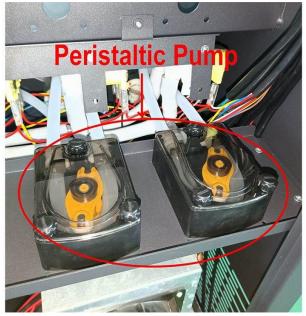

## **Professional Coffee Vending Machines**

| 4 Option Hot Cold Drinks Vending Machine |                       |                                                                                                         |
|------------------------------------------|-----------------------|---------------------------------------------------------------------------------------------------------|
| 1                                        | Style:                | Coffee Vending machine with 4 Hot & Cold Drinks                                                         |
| 2                                        | Model:                | AR-104                                                                                                  |
| 3                                        | Voltage:              | 220V/50Hz OR 110V/60Hz                                                                                  |
| 4                                        | Heating power:        | 1600W                                                                                                   |
| 4                                        | Mixing system:        | 4 Mixer with 16000 rpm high-speed motor                                                                 |
| 5                                        | Cooling system:       | Dual chip semiconductor electronic cooling system                                                       |
| 6                                        | Cooling power:        | 125W                                                                                                    |
| 7                                        | Machine program:      | [Default] 4 Instant Powder Ingredients to MAKE 4 hot drinks                                             |
|                                          |                       | [Optional] 2 Concentrated Juice Making and 2 Instant Powder Ingredients to MAKE 2 cold and 2 hot drinks |
|                                          | Payment system:       | [Default] Multi-Coins Acceptor (no return change)                                                       |
| 8                                        |                       | [Optional] Multi-Bill Acceptor (no return change)                                                       |
|                                          |                       | [Optional] Cashless Payment Device e.g.: credit card, QR payment etc.                                   |
| 9                                        | Cup dispenser:        | Automatic Cup Dispenser with Single cup buckets loading 100pcs paper cup (Size of 70mm)                 |
| 10                                       | Drink supply:         | 4 kinds of drinks hot/cold optional, total 8 selections                                                 |
| 11                                       | Material canisters:   | Powder ingredient canister capacity: 1500mL                                                             |
|                                          |                       | Concentrated fruit juice: BIB or Bottle package maximum 5000mL                                          |
| 12                                       | Water supply:         | Tap water (Tap water should be purified by water purifier)                                              |
| 12                                       |                       | Pumping system (pump system installed inside already)                                                   |
| 13                                       | Advertising function: | LED Light advertising box                                                                               |
| 14                                       | Operating mode:       | 8 touch buttons                                                                                         |
| 15                                       | Self-cleaning system: | One button Self-cleaning function                                                                       |
| 16                                       | Self-alarming system: | No cup/water alarming                                                                                   |
| 17                                       | Resetting function:   | Available and Convenient                                                                                |
| 18                                       | Top machine size:     | W45 * H78 * D58 cm                                                                                      |
| 19                                       | Packing size:         | W52 * H81 * D63 cm                                                                                      |
| 20                                       | Weight:               | 53/65KG                                                                                                 |
| 21                                       | Bottom Cabinet size:  | W43 * H78 *D52 cm                                                                                       |
| 22                                       | Packing size:         | W52 * H81 * D63 cm                                                                                      |
| 23                                       | Weight:               | 16.5/21.5KG                                                                                             |
| 24                                       | Packing:              | Hard carton box                                                                                         |