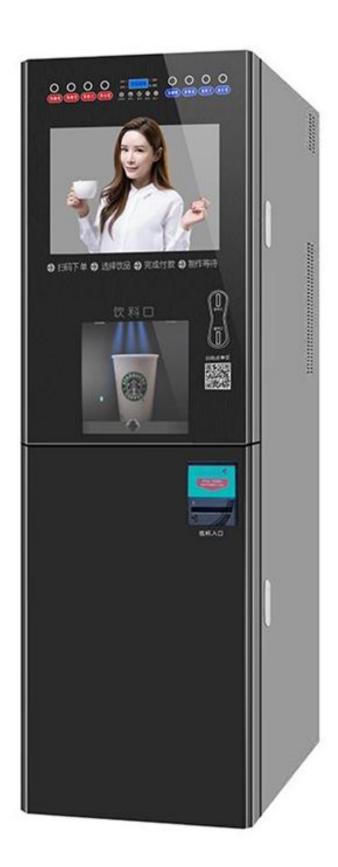

## **Professional Coffee Vending Machines**

| 4 Option Hot Cold Drinks Vending Machine |                       |                                                                                                         |
|------------------------------------------|-----------------------|---------------------------------------------------------------------------------------------------------|
| 1                                        | Style:                | Coffee Vending machine with 4 Hot & Cold Drinks                                                         |
| 2                                        | Model:                | AR-104                                                                                                  |
| 3                                        | Voltage:              | 220V/50Hz OR 110V/60Hz                                                                                  |
| 4                                        | Heating power:        | 1600W                                                                                                   |
| 4                                        | Mixing system:        | 4 Mixer with 16000 rpm high-speed motor                                                                 |
| 5                                        | Cooling system:       | Dual chip semiconductor electronic cooling system                                                       |
| 6                                        | Cooling power:        | 125W                                                                                                    |
| 7                                        | Machine program:      | [Default] 4 Instant Powder Ingredients to MAKE 4 hot drinks                                             |
|                                          |                       | [Optional] 2 Concentrated Juice Making and 2 Instant Powder Ingredients to MAKE 2 cold and 2 hot drinks |
|                                          | Payment system:       | [Default] Multi-Coins Acceptor (no return change)                                                       |
| 8                                        |                       | [Optional] Multi-Bill Acceptor (no return change)                                                       |
|                                          |                       | [Optional] Cashless Payment Device e.g.: credit card, QR payment etc.                                   |
| 9                                        | Cup dispenser:        | Automatic Cup Dispenser with Single cup buckets loading 100pcs paper cup (Size of 70mm)                 |
| 10                                       | Drink supply:         | 4 kinds of drinks hot/cold optional, total 8 selections                                                 |
| 11                                       | Material canisters:   | Powder ingredient canister capacity: 1500mL                                                             |
|                                          |                       | Concentrated fruit juice: BIB or Bottle package maximum 5000mL                                          |
| 12                                       | Water supply:         | Tap water (Tap water should be purified by water purifier)                                              |
| 12                                       |                       | Pumping system (pump system installed inside already)                                                   |
| 13                                       | Advertising function: | LED Light advertising box                                                                               |
| 14                                       | Operating mode:       | 8 touch buttons                                                                                         |
| 15                                       | Self-cleaning system: | One button Self-cleaning function                                                                       |
| 16                                       | Self-alarming system: | No cup/water alarming                                                                                   |
| 17                                       | Resetting function:   | Available and Convenient                                                                                |
| 18                                       | Top machine size:     | W45 * H78 * D58 cm                                                                                      |
| 19                                       | Packing size:         | W52 * H81 * D63 cm                                                                                      |
| 20                                       | Weight:               | 53/65KG                                                                                                 |
| 21                                       | Bottom Cabinet size:  | W43 * H78 *D52 cm                                                                                       |
| 22                                       | Packing size:         | W52 * H81 * D63 cm                                                                                      |
| 23                                       | Weight:               | 16.5/21.5KG                                                                                             |
| 24                                       | Packing:              | Hard carton box                                                                                         |