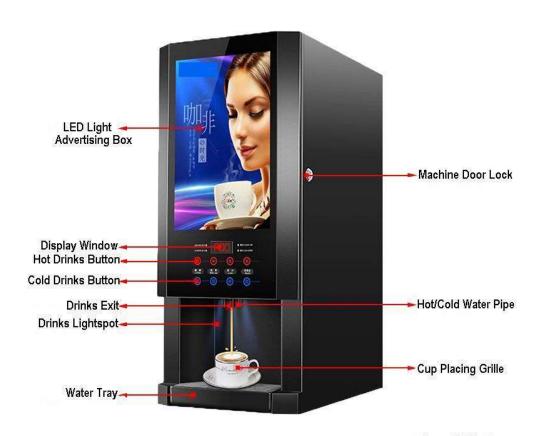

#### **Professional Instant Coffee Machines**

| 8 Option Automatic Instant Tea Coffee Vending Machine |                       |                                                                                                                                                                                                                                                                                                                                                                                                                                                                                    |
|-------------------------------------------------------|-----------------------|------------------------------------------------------------------------------------------------------------------------------------------------------------------------------------------------------------------------------------------------------------------------------------------------------------------------------------------------------------------------------------------------------------------------------------------------------------------------------------|
| 1                                                     | Style:                | Instant Coffee Machine with 3 Hot Drinks, 3 Cold Drinks, Hot Water, and Cold Water                                                                                                                                                                                                                                                                                                                                                                                                 |
| 2                                                     | Model:                | AR-108S                                                                                                                                                                                                                                                                                                                                                                                                                                                                            |
| 3                                                     | Voltage/Power:        | 220V/50Hz 1600W;110V/60Hz 800W                                                                                                                                                                                                                                                                                                                                                                                                                                                     |
| 4                                                     | Powder Canister:      | 3 food-grade big powder canister /1.5KG each                                                                                                                                                                                                                                                                                                                                                                                                                                       |
| 5                                                     | Top Water Tank:       | 3.0L                                                                                                                                                                                                                                                                                                                                                                                                                                                                               |
| 6                                                     | Boiler:               | 1.6L                                                                                                                                                                                                                                                                                                                                                                                                                                                                               |
| 7                                                     | Cooling System        | Electrical cooling system (double chips) with Power of 125W (Defaulted);<br>Compressor refrigerating system (Optional)                                                                                                                                                                                                                                                                                                                                                             |
| 8                                                     | Advertising function: | 10 inches multi-media player for advertising                                                                                                                                                                                                                                                                                                                                                                                                                                       |
| 7                                                     | Water Supply:         | Top water bottle ( up-side-down)                                                                                                                                                                                                                                                                                                                                                                                                                                                   |
|                                                       |                       | Tap water with water purifier                                                                                                                                                                                                                                                                                                                                                                                                                                                      |
|                                                       |                       | Pumping system (pump system installed inside already)                                                                                                                                                                                                                                                                                                                                                                                                                              |
| 8                                                     | Drinks Supply:        | 3 Hot Drinks, 3 Cold Drinks, Hot Water, Cold Water                                                                                                                                                                                                                                                                                                                                                                                                                                 |
| 9                                                     | Suitable Material:    | Any kinds of Instant Powder Material, such as 3in1 Coffee, Milk Tea, Chocolate, etc                                                                                                                                                                                                                                                                                                                                                                                                |
| 10                                                    | Machine size:         | W30 * D42 * H65 cm                                                                                                                                                                                                                                                                                                                                                                                                                                                                 |
| 11                                                    | Packing size:         | W36 * D49.5 * H72.5 cm                                                                                                                                                                                                                                                                                                                                                                                                                                                             |
| 12                                                    | Weight:               | 20/22 KG                                                                                                                                                                                                                                                                                                                                                                                                                                                                           |
| 13                                                    | More features:        | *Smart LED display and touch buttons  *Monitoring of real-time temperature is available.  *A lock function to prevent children from scalding to ensure safety.  *Easy one-button auto-cleaning (hot water cleans mixers and drink pipes automatically)  *A programmable software to satisfy different taste and cup sizes requests.  *Energy saving LED light box for advertising.  *Eco-friendly Electrical cooling system  *Function of water dispenser, offering Hot/Cold water |