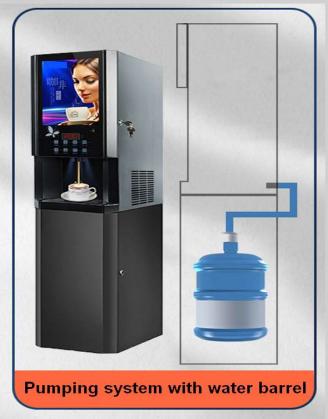

#### **Professional Instant Coffee Machines**

| 8 Option Automatic Instant Tea Coffee Vending Machine |                       |                                                                                                                                                                                                                                                                                                                                                                                                                                                                                    |
|-------------------------------------------------------|-----------------------|------------------------------------------------------------------------------------------------------------------------------------------------------------------------------------------------------------------------------------------------------------------------------------------------------------------------------------------------------------------------------------------------------------------------------------------------------------------------------------|
| 1                                                     | Style:                | Instant Coffee Machine with 3 Hot Drinks, 3 Cold Drinks, Hot Water, and Cold Water                                                                                                                                                                                                                                                                                                                                                                                                 |
| 2                                                     | Model:                | AR-108S                                                                                                                                                                                                                                                                                                                                                                                                                                                                            |
| 3                                                     | Voltage/Power:        | 220V/50Hz 1600W;110V/60Hz 800W                                                                                                                                                                                                                                                                                                                                                                                                                                                     |
| 4                                                     | Powder Canister:      | 3 food-grade big powder canister /1.5KG each                                                                                                                                                                                                                                                                                                                                                                                                                                       |
| 5                                                     | Top Water Tank:       | 3.0L                                                                                                                                                                                                                                                                                                                                                                                                                                                                               |
| 6                                                     | Boiler:               | 1.6L                                                                                                                                                                                                                                                                                                                                                                                                                                                                               |
| 7                                                     | Cooling System        | Electrical cooling system (double chips) with Power of 125W (Defaulted);<br>Compressor refrigerating system (Optional)                                                                                                                                                                                                                                                                                                                                                             |
| 8                                                     | Advertising function: | 10 inches multi-media player for advertising                                                                                                                                                                                                                                                                                                                                                                                                                                       |
| 7                                                     | Water Supply:         | Top water bottle ( up-side-down)                                                                                                                                                                                                                                                                                                                                                                                                                                                   |
|                                                       |                       | Tap water with water purifier                                                                                                                                                                                                                                                                                                                                                                                                                                                      |
|                                                       |                       | Pumping system (pump system installed inside already)                                                                                                                                                                                                                                                                                                                                                                                                                              |
| 8                                                     | Drinks Supply:        | 3 Hot Drinks, 3 Cold Drinks, Hot Water, Cold Water                                                                                                                                                                                                                                                                                                                                                                                                                                 |
| 9                                                     | Suitable Material:    | Any kinds of Instant Powder Material, such as 3in1 Coffee, Milk Tea, Chocolate, etc                                                                                                                                                                                                                                                                                                                                                                                                |
| 10                                                    | Machine size:         | W30 * D42 * H65 cm                                                                                                                                                                                                                                                                                                                                                                                                                                                                 |
| 11                                                    | Packing size:         | W36 * D49.5 * H72.5 cm                                                                                                                                                                                                                                                                                                                                                                                                                                                             |
| 12                                                    | Weight:               | 20/22 KG                                                                                                                                                                                                                                                                                                                                                                                                                                                                           |
| 13                                                    | More features:        | *Smart LED display and touch buttons  *Monitoring of real-time temperature is available.  *A lock function to prevent children from scalding to ensure safety.  *Easy one-button auto-cleaning (hot water cleans mixers and drink pipes automatically)  *A programmable software to satisfy different taste and cup sizes requests.  *Energy saving LED light box for advertising.  *Eco-friendly Electrical cooling system  *Function of water dispenser, offering Hot/Cold water |

# 3 Ways of Water Supply