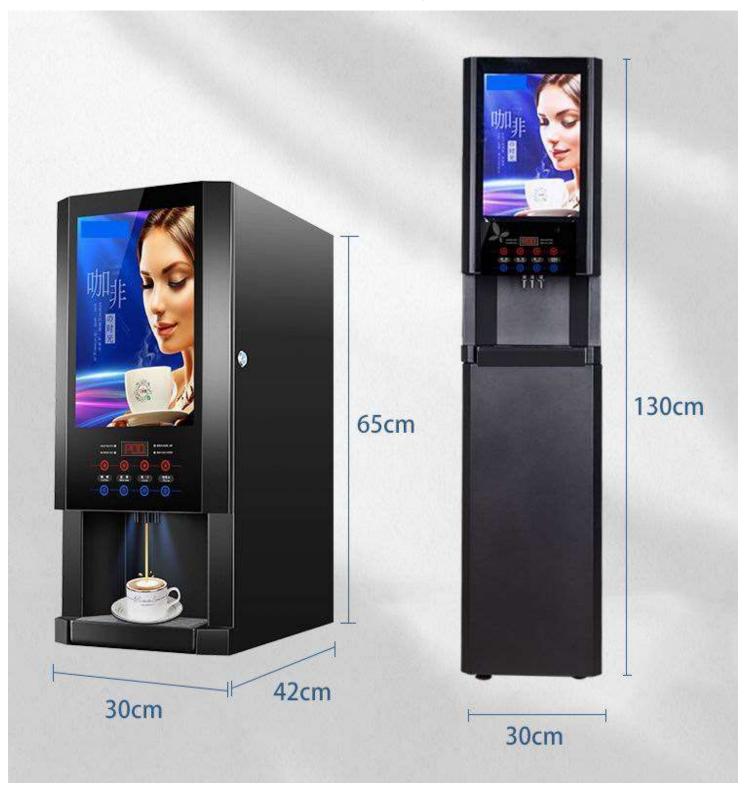

#### **Professional Instant Coffee Machines**

| 8 Option Automatic Instant Tea Coffee Vending Machine |                       |                                                                                                                                                                                                                                                                                                                                                                                                                                                                                    |
|-------------------------------------------------------|-----------------------|------------------------------------------------------------------------------------------------------------------------------------------------------------------------------------------------------------------------------------------------------------------------------------------------------------------------------------------------------------------------------------------------------------------------------------------------------------------------------------|
| 1                                                     | Style:                | Instant Coffee Machine with 3 Hot Drinks, 3 Cold Drinks, Hot Water, and Cold Water                                                                                                                                                                                                                                                                                                                                                                                                 |
| 2                                                     | Model:                | AR-108S                                                                                                                                                                                                                                                                                                                                                                                                                                                                            |
| 3                                                     | Voltage/Power:        | 220V/50Hz 1600W;110V/60Hz 800W                                                                                                                                                                                                                                                                                                                                                                                                                                                     |
| 4                                                     | Powder Canister:      | 3 food-grade big powder canister /1.5KG each                                                                                                                                                                                                                                                                                                                                                                                                                                       |
| 5                                                     | Top Water Tank:       | 3.0L                                                                                                                                                                                                                                                                                                                                                                                                                                                                               |
| 6                                                     | Boiler:               | 1.6L                                                                                                                                                                                                                                                                                                                                                                                                                                                                               |
| 7                                                     | Cooling System        | Electrical cooling system (double chips) with Power of 125W (Defaulted);<br>Compressor refrigerating system (Optional)                                                                                                                                                                                                                                                                                                                                                             |
| 8                                                     | Advertising function: | 10 inches multi-media player for advertising                                                                                                                                                                                                                                                                                                                                                                                                                                       |
| 7                                                     | Water Supply:         | Top water bottle ( up-side-down)                                                                                                                                                                                                                                                                                                                                                                                                                                                   |
|                                                       |                       | Tap water with water purifier                                                                                                                                                                                                                                                                                                                                                                                                                                                      |
|                                                       |                       | Pumping system (pump system installed inside already)                                                                                                                                                                                                                                                                                                                                                                                                                              |
| 8                                                     | Drinks Supply:        | 3 Hot Drinks, 3 Cold Drinks, Hot Water, Cold Water                                                                                                                                                                                                                                                                                                                                                                                                                                 |
| 9                                                     | Suitable Material:    | Any kinds of Instant Powder Material, such as 3in1 Coffee, Milk Tea, Chocolate, etc                                                                                                                                                                                                                                                                                                                                                                                                |
| 10                                                    | Machine size:         | W30 * D42 * H65 cm                                                                                                                                                                                                                                                                                                                                                                                                                                                                 |
| 11                                                    | Packing size:         | W36 * D49.5 * H72.5 cm                                                                                                                                                                                                                                                                                                                                                                                                                                                             |
| 12                                                    | Weight:               | 20/22 KG                                                                                                                                                                                                                                                                                                                                                                                                                                                                           |
| 13                                                    | More features:        | *Smart LED display and touch buttons  *Monitoring of real-time temperature is available.  *A lock function to prevent children from scalding to ensure safety.  *Easy one-button auto-cleaning (hot water cleans mixers and drink pipes automatically)  *A programmable software to satisfy different taste and cup sizes requests.  *Energy saving LED light box for advertising.  *Eco-friendly Electrical cooling system  *Function of water dispenser, offering Hot/Cold water |