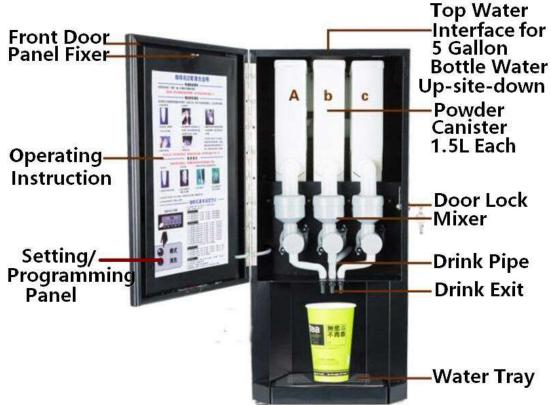

# 3 Ways of Water Supply

#### **Professional Instant Coffee Machines**

| 8 Option Automatic Instant Tea Coffee Vending Machine |                       |                                                                                                                                                                                                                                                                                                                                                                                                                                                                                    |
|-------------------------------------------------------|-----------------------|------------------------------------------------------------------------------------------------------------------------------------------------------------------------------------------------------------------------------------------------------------------------------------------------------------------------------------------------------------------------------------------------------------------------------------------------------------------------------------|
| 1                                                     | Style:                | Instant Coffee Machine with 3 Hot Drinks, 3 Cold Drinks, Hot Water, and Cold Water                                                                                                                                                                                                                                                                                                                                                                                                 |
| 2                                                     | Model:                | AR-108S                                                                                                                                                                                                                                                                                                                                                                                                                                                                            |
| 3                                                     | Voltage/Power:        | 220V/50Hz 1600W;110V/60Hz 800W                                                                                                                                                                                                                                                                                                                                                                                                                                                     |
| 4                                                     | Powder Canister:      | 3 food-grade big powder canister /1.5KG each                                                                                                                                                                                                                                                                                                                                                                                                                                       |
| 5                                                     | Top Water Tank:       | 3.0L                                                                                                                                                                                                                                                                                                                                                                                                                                                                               |
| 6                                                     | Boiler:               | 1.6L                                                                                                                                                                                                                                                                                                                                                                                                                                                                               |
| 7                                                     | Cooling System        | Electrical cooling system (double chips) with Power of 125W (Defaulted);<br>Compressor refrigerating system (Optional)                                                                                                                                                                                                                                                                                                                                                             |
| 8                                                     | Advertising function: | 10 inches multi-media player for advertising                                                                                                                                                                                                                                                                                                                                                                                                                                       |
| 7                                                     | Water Supply:         | Top water bottle ( up-side-down)                                                                                                                                                                                                                                                                                                                                                                                                                                                   |
|                                                       |                       | Tap water with water purifier                                                                                                                                                                                                                                                                                                                                                                                                                                                      |
|                                                       |                       | Pumping system (pump system installed inside already)                                                                                                                                                                                                                                                                                                                                                                                                                              |
| 8                                                     | Drinks Supply:        | 3 Hot Drinks, 3 Cold Drinks, Hot Water, Cold Water                                                                                                                                                                                                                                                                                                                                                                                                                                 |
| 9                                                     | Suitable Material:    | Any kinds of Instant Powder Material, such as 3in1 Coffee, Milk Tea, Chocolate, etc                                                                                                                                                                                                                                                                                                                                                                                                |
| 10                                                    | Machine size:         | W30 * D42 * H65 cm                                                                                                                                                                                                                                                                                                                                                                                                                                                                 |
| 11                                                    | Packing size:         | W36 * D49.5 * H72.5 cm                                                                                                                                                                                                                                                                                                                                                                                                                                                             |
| 12                                                    | Weight:               | 20/22 KG                                                                                                                                                                                                                                                                                                                                                                                                                                                                           |
| 13                                                    | More features:        | *Smart LED display and touch buttons  *Monitoring of real-time temperature is available.  *A lock function to prevent children from scalding to ensure safety.  *Easy one-button auto-cleaning (hot water cleans mixers and drink pipes automatically)  *A programmable software to satisfy different taste and cup sizes requests.  *Energy saving LED light box for advertising.  *Eco-friendly Electrical cooling system  *Function of water dispenser, offering Hot/Cold water |