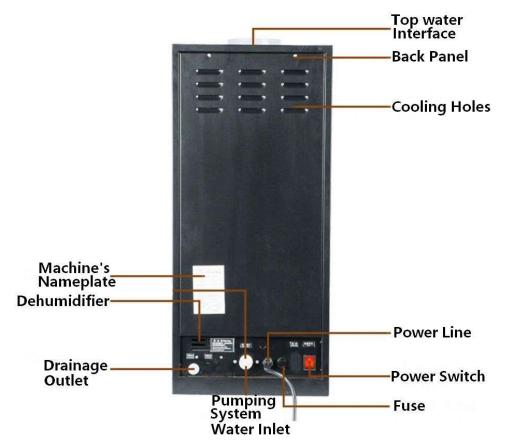

#### **Professional Instant Coffee Machines**

| 8 Option Automatic Instant Tea Coffee Vending Machine |                       |                                                                                                                                                                                                                                                                                                                                                                                                                                                                                    |
|-------------------------------------------------------|-----------------------|------------------------------------------------------------------------------------------------------------------------------------------------------------------------------------------------------------------------------------------------------------------------------------------------------------------------------------------------------------------------------------------------------------------------------------------------------------------------------------|
| 1                                                     | Style:                | Instant Coffee Machine with 3 Hot Drinks, 3 Cold Drinks, Hot Water, and Cold Water                                                                                                                                                                                                                                                                                                                                                                                                 |
| 2                                                     | Model:                | AR-108S                                                                                                                                                                                                                                                                                                                                                                                                                                                                            |
| 3                                                     | Voltage/Power:        | 220V/50Hz 1600W;110V/60Hz 800W                                                                                                                                                                                                                                                                                                                                                                                                                                                     |
| 4                                                     | Powder Canister:      | 3 food-grade big powder canister /1.5KG each                                                                                                                                                                                                                                                                                                                                                                                                                                       |
| 5                                                     | Top Water Tank:       | 3.0L                                                                                                                                                                                                                                                                                                                                                                                                                                                                               |
| 6                                                     | Boiler:               | 1.6L                                                                                                                                                                                                                                                                                                                                                                                                                                                                               |
| 7                                                     | Cooling System        | Electrical cooling system (double chips) with Power of 125W (Defaulted);<br>Compressor refrigerating system (Optional)                                                                                                                                                                                                                                                                                                                                                             |
| 8                                                     | Advertising function: | 10 inches multi-media player for advertising                                                                                                                                                                                                                                                                                                                                                                                                                                       |
| 7                                                     | Water Supply:         | Top water bottle ( up-side-down)                                                                                                                                                                                                                                                                                                                                                                                                                                                   |
|                                                       |                       | Tap water with water purifier                                                                                                                                                                                                                                                                                                                                                                                                                                                      |
|                                                       |                       | Pumping system (pump system installed inside already)                                                                                                                                                                                                                                                                                                                                                                                                                              |
| 8                                                     | Drinks Supply:        | 3 Hot Drinks, 3 Cold Drinks, Hot Water, Cold Water                                                                                                                                                                                                                                                                                                                                                                                                                                 |
| 9                                                     | Suitable Material:    | Any kinds of Instant Powder Material, such as 3in1 Coffee, Milk Tea, Chocolate, etc                                                                                                                                                                                                                                                                                                                                                                                                |
| 10                                                    | Machine size:         | W30 * D42 * H65 cm                                                                                                                                                                                                                                                                                                                                                                                                                                                                 |
| 11                                                    | Packing size:         | W36 * D49.5 * H72.5 cm                                                                                                                                                                                                                                                                                                                                                                                                                                                             |
| 12                                                    | Weight:               | 20/22 KG                                                                                                                                                                                                                                                                                                                                                                                                                                                                           |
| 13                                                    | More features:        | *Smart LED display and touch buttons  *Monitoring of real-time temperature is available.  *A lock function to prevent children from scalding to ensure safety.  *Easy one-button auto-cleaning (hot water cleans mixers and drink pipes automatically)  *A programmable software to satisfy different taste and cup sizes requests.  *Energy saving LED light box for advertising.  *Eco-friendly Electrical cooling system  *Function of water dispenser, offering Hot/Cold water |