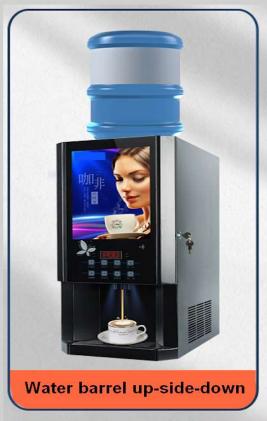

#### **Professional Instant Coffee Machines**

| 8 Option Automatic Instant Tea Coffee Vending Machine |                       |                                                                                                                                                                                                                                                                                                                                                                                                                                                                                    |
|-------------------------------------------------------|-----------------------|------------------------------------------------------------------------------------------------------------------------------------------------------------------------------------------------------------------------------------------------------------------------------------------------------------------------------------------------------------------------------------------------------------------------------------------------------------------------------------|
| 1                                                     | Style:                | Instant Coffee Machine with 3 Hot Drinks, 3 Cold Drinks, Hot Water, and Cold Water                                                                                                                                                                                                                                                                                                                                                                                                 |
| 2                                                     | Model:                | AR-108S                                                                                                                                                                                                                                                                                                                                                                                                                                                                            |
| 3                                                     | Voltage/Power:        | 220V/50Hz 1600W;110V/60Hz 800W                                                                                                                                                                                                                                                                                                                                                                                                                                                     |
| 4                                                     | Powder Canister:      | 3 food-grade big powder canister /1.5KG each                                                                                                                                                                                                                                                                                                                                                                                                                                       |
| 5                                                     | Top Water Tank:       | 3.0L                                                                                                                                                                                                                                                                                                                                                                                                                                                                               |
| 6                                                     | Boiler:               | 1.6L                                                                                                                                                                                                                                                                                                                                                                                                                                                                               |
| 7                                                     | Cooling System        | Electrical cooling system (double chips) with Power of 125W (Defaulted);<br>Compressor refrigerating system (Optional)                                                                                                                                                                                                                                                                                                                                                             |
| 8                                                     | Advertising function: | 10 inches multi-media player for advertising                                                                                                                                                                                                                                                                                                                                                                                                                                       |
| 7                                                     | Water Supply:         | Top water bottle ( up-side-down)                                                                                                                                                                                                                                                                                                                                                                                                                                                   |
|                                                       |                       | Tap water with water purifier                                                                                                                                                                                                                                                                                                                                                                                                                                                      |
|                                                       |                       | Pumping system (pump system installed inside already)                                                                                                                                                                                                                                                                                                                                                                                                                              |
| 8                                                     | Drinks Supply:        | 3 Hot Drinks, 3 Cold Drinks, Hot Water, Cold Water                                                                                                                                                                                                                                                                                                                                                                                                                                 |
| 9                                                     | Suitable Material:    | Any kinds of Instant Powder Material, such as 3in1 Coffee, Milk Tea, Chocolate, etc                                                                                                                                                                                                                                                                                                                                                                                                |
| 10                                                    | Machine size:         | W30 * D42 * H65 cm                                                                                                                                                                                                                                                                                                                                                                                                                                                                 |
| 11                                                    | Packing size:         | W36 * D49.5 * H72.5 cm                                                                                                                                                                                                                                                                                                                                                                                                                                                             |
| 12                                                    | Weight:               | 20/22 KG                                                                                                                                                                                                                                                                                                                                                                                                                                                                           |
| 13                                                    | More features:        | *Smart LED display and touch buttons  *Monitoring of real-time temperature is available.  *A lock function to prevent children from scalding to ensure safety.  *Easy one-button auto-cleaning (hot water cleans mixers and drink pipes automatically)  *A programmable software to satisfy different taste and cup sizes requests.  *Energy saving LED light box for advertising.  *Eco-friendly Electrical cooling system  *Function of water dispenser, offering Hot/Cold water |

# 3 Ways of Water Supply