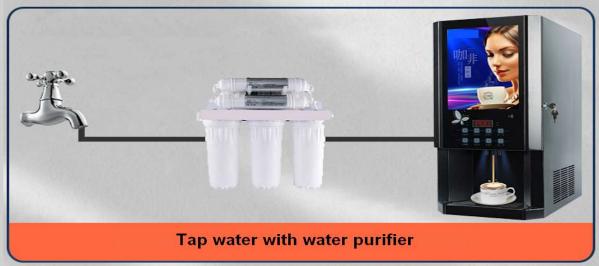

#### **Professional Instant Coffee Machines**

| 8 Option Automatic Instant Tea Coffee Vending Machine |                       |                                                                                                                                                                                                                                                                                                                                                                                                                                                                                    |
|-------------------------------------------------------|-----------------------|------------------------------------------------------------------------------------------------------------------------------------------------------------------------------------------------------------------------------------------------------------------------------------------------------------------------------------------------------------------------------------------------------------------------------------------------------------------------------------|
| 1                                                     | Style:                | Instant Coffee Machine with 3 Hot Drinks, 3 Cold Drinks, Hot Water, and Cold Water                                                                                                                                                                                                                                                                                                                                                                                                 |
| 2                                                     | Model:                | AR-108S                                                                                                                                                                                                                                                                                                                                                                                                                                                                            |
| 3                                                     | Voltage/Power:        | 220V/50Hz 1600W;110V/60Hz 800W                                                                                                                                                                                                                                                                                                                                                                                                                                                     |
| 4                                                     | Powder Canister:      | 3 food-grade big powder canister /1.5KG each                                                                                                                                                                                                                                                                                                                                                                                                                                       |
| 5                                                     | Top Water Tank:       | 3.0L                                                                                                                                                                                                                                                                                                                                                                                                                                                                               |
| 6                                                     | Boiler:               | 1.6L                                                                                                                                                                                                                                                                                                                                                                                                                                                                               |
| 7                                                     | Cooling System        | Electrical cooling system (double chips) with Power of 125W (Defaulted);<br>Compressor refrigerating system (Optional)                                                                                                                                                                                                                                                                                                                                                             |
| 8                                                     | Advertising function: | 10 inches multi-media player for advertising                                                                                                                                                                                                                                                                                                                                                                                                                                       |
| 7                                                     | Water Supply:         | Top water bottle ( up-side-down)                                                                                                                                                                                                                                                                                                                                                                                                                                                   |
|                                                       |                       | Tap water with water purifier                                                                                                                                                                                                                                                                                                                                                                                                                                                      |
|                                                       |                       | Pumping system (pump system installed inside already)                                                                                                                                                                                                                                                                                                                                                                                                                              |
| 8                                                     | Drinks Supply:        | 3 Hot Drinks, 3 Cold Drinks, Hot Water, Cold Water                                                                                                                                                                                                                                                                                                                                                                                                                                 |
| 9                                                     | Suitable Material:    | Any kinds of Instant Powder Material, such as 3in1 Coffee, Milk Tea, Chocolate, etc                                                                                                                                                                                                                                                                                                                                                                                                |
| 10                                                    | Machine size:         | W30 * D42 * H65 cm                                                                                                                                                                                                                                                                                                                                                                                                                                                                 |
| 11                                                    | Packing size:         | W36 * D49.5 * H72.5 cm                                                                                                                                                                                                                                                                                                                                                                                                                                                             |
| 12                                                    | Weight:               | 20/22 KG                                                                                                                                                                                                                                                                                                                                                                                                                                                                           |
| 13                                                    | More features:        | *Smart LED display and touch buttons  *Monitoring of real-time temperature is available.  *A lock function to prevent children from scalding to ensure safety.  *Easy one-button auto-cleaning (hot water cleans mixers and drink pipes automatically)  *A programmable software to satisfy different taste and cup sizes requests.  *Energy saving LED light box for advertising.  *Eco-friendly Electrical cooling system  *Function of water dispenser, offering Hot/Cold water |

# 3 Ways of Water Supply