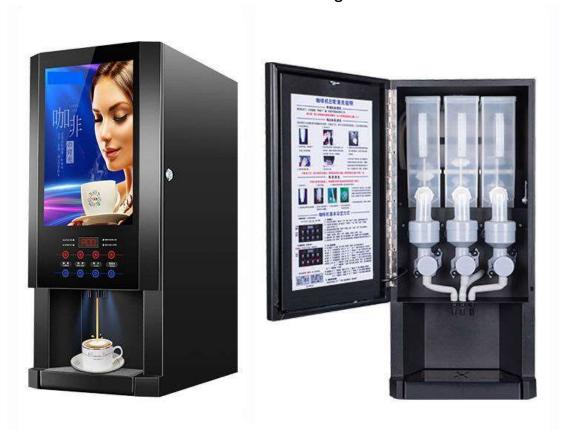

#### **Professional Instant Coffee Machines**

| 8 Option Automatic Instant Tea Coffee Vending Machine |                       |                                                                                                                                                                                                                                                                                                                                                                                                                                                                                    |
|-------------------------------------------------------|-----------------------|------------------------------------------------------------------------------------------------------------------------------------------------------------------------------------------------------------------------------------------------------------------------------------------------------------------------------------------------------------------------------------------------------------------------------------------------------------------------------------|
| 1                                                     | Style:                | Instant Coffee Machine with 3 Hot Drinks, 3 Cold Drinks, Hot Water, and Cold Water                                                                                                                                                                                                                                                                                                                                                                                                 |
| 2                                                     | Model:                | AR-108S                                                                                                                                                                                                                                                                                                                                                                                                                                                                            |
| 3                                                     | Voltage/Power:        | 220V/50Hz 1600W;110V/60Hz 800W                                                                                                                                                                                                                                                                                                                                                                                                                                                     |
| 4                                                     | Powder Canister:      | 3 food-grade big powder canister /1.5KG each                                                                                                                                                                                                                                                                                                                                                                                                                                       |
| 5                                                     | Top Water Tank:       | 3.0L                                                                                                                                                                                                                                                                                                                                                                                                                                                                               |
| 6                                                     | Boiler:               | 1.6L                                                                                                                                                                                                                                                                                                                                                                                                                                                                               |
| 7                                                     | Cooling System        | Electrical cooling system (double chips) with Power of 125W (Defaulted);<br>Compressor refrigerating system (Optional)                                                                                                                                                                                                                                                                                                                                                             |
| 8                                                     | Advertising function: | 10 inches multi-media player for advertising                                                                                                                                                                                                                                                                                                                                                                                                                                       |
| 7                                                     | Water Supply:         | Top water bottle ( up-side-down)                                                                                                                                                                                                                                                                                                                                                                                                                                                   |
|                                                       |                       | Tap water with water purifier                                                                                                                                                                                                                                                                                                                                                                                                                                                      |
|                                                       |                       | Pumping system (pump system installed inside already)                                                                                                                                                                                                                                                                                                                                                                                                                              |
| 8                                                     | Drinks Supply:        | 3 Hot Drinks, 3 Cold Drinks, Hot Water, Cold Water                                                                                                                                                                                                                                                                                                                                                                                                                                 |
| 9                                                     | Suitable Material:    | Any kinds of Instant Powder Material, such as 3in1 Coffee, Milk Tea, Chocolate, etc                                                                                                                                                                                                                                                                                                                                                                                                |
| 10                                                    | Machine size:         | W30 * D42 * H65 cm                                                                                                                                                                                                                                                                                                                                                                                                                                                                 |
| 11                                                    | Packing size:         | W36 * D49.5 * H72.5 cm                                                                                                                                                                                                                                                                                                                                                                                                                                                             |
| 12                                                    | Weight:               | 20/22 KG                                                                                                                                                                                                                                                                                                                                                                                                                                                                           |
| 13                                                    | More features:        | *Smart LED display and touch buttons  *Monitoring of real-time temperature is available.  *A lock function to prevent children from scalding to ensure safety.  *Easy one-button auto-cleaning (hot water cleans mixers and drink pipes automatically)  *A programmable software to satisfy different taste and cup sizes requests.  *Energy saving LED light box for advertising.  *Eco-friendly Electrical cooling system  *Function of water dispenser, offering Hot/Cold water |