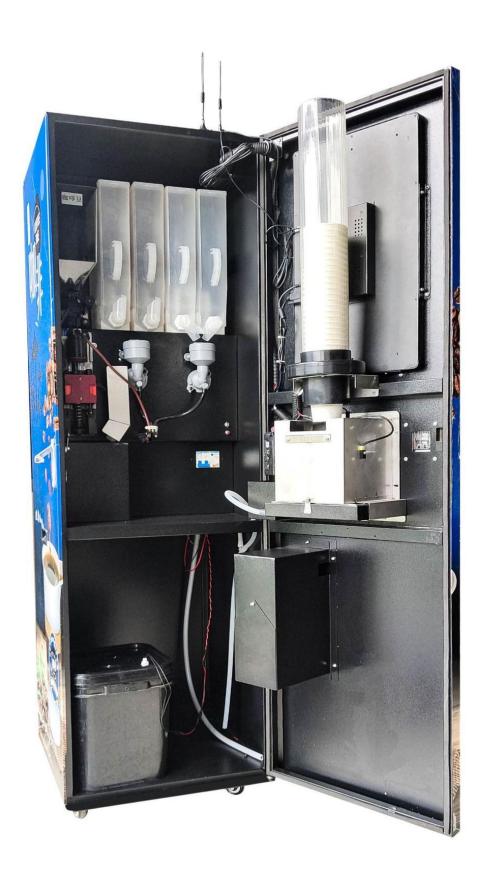

### **Professional Coffee Vending Machines**

| 21.5' Touch Screen Coffee Vending Machine with 19Bar ULKA Pump |                                      |                                                                                             |
|----------------------------------------------------------------|--------------------------------------|---------------------------------------------------------------------------------------------|
| 1                                                              | Style:                               | Smart Freshly Ground Coffee Vending Machine with Advertising Screen                         |
| 2                                                              | Model:                               | ARG-100                                                                                     |
| 3                                                              | Voltage:                             | 220V/50Hz                                                                                   |
| 4                                                              | Mixing system:                       | 2 Mixer with 16000 rpm high-speed motor                                                     |
| 5                                                              | Brewing pump:                        | Imported genuine Italian ULKA electromagnetic pump                                          |
| 6                                                              | Brewing way:                         | High-pressure steam                                                                         |
| 7                                                              | Ground coffee:                       | Adjustable 12~18g for one time brewing                                                      |
|                                                                | Payment system:                      | [Default] Multi-Coins Acceptor (no return change)                                           |
| 8                                                              |                                      | [Optional] Multi-Bill Acceptor (no return change)                                           |
|                                                                |                                      | [ <b>Optional</b> ] Cashless Payment Device e.g.: credit card, QR payment etc.              |
| 9                                                              | Heater/Boiler:                       | 1.6L/1800W                                                                                  |
| 10                                                             | Operating Power:                     | 1800~2000W                                                                                  |
| 11                                                             | Standby Power:                       | 100W                                                                                        |
| 12                                                             | Cup dispenser:                       | Automatic Cup Dispenser with 1 cup buckets, loading 55pcs paper cup (Size of 90mm 12~16 Oz) |
| 13                                                             | Advertising function:                | 21.5' portrait network intelligent touch screen                                             |
| 14                                                             | Drinks supply:                       | More than 30 kinds of hot drinks                                                            |
| 15                                                             | Material canisters:                  | Coffee bean canister: 1x1500g                                                               |
|                                                                |                                      | Powder canister: 4x3.0L total 4pcs                                                          |
| 16                                                             | Measures of hygiene and food safety: | Auto-cleaning when you turn the power on                                                    |
|                                                                |                                      | Auto-cleaning every 3 hours (set up at your request)                                        |
|                                                                |                                      | Auto-cleaning when the set quantity is reached (say, after 20 cups are filled)              |
| 17                                                             | Self-alarming system:                | Minimum quantity for cups, water, coffee bean, or power                                     |
|                                                                |                                      | Cup/cup lid drops                                                                           |
| 18                                                             | Resetting function:                  | Available and Convenient                                                                    |
| 19                                                             | Water supply:                        | One piece of 18.9L or 5 Gallon Bottled water                                                |
| 20                                                             | Machine size:                        | H168 * D58 * W45 cm                                                                         |
| 21                                                             | Packing size:                        | H200 * D73 * W90 cm                                                                         |
| 22                                                             | Weight:                              | 80/98KG                                                                                     |
| 23                                                             | Packing:                             | Hard carton box and plywood pallet                                                          |