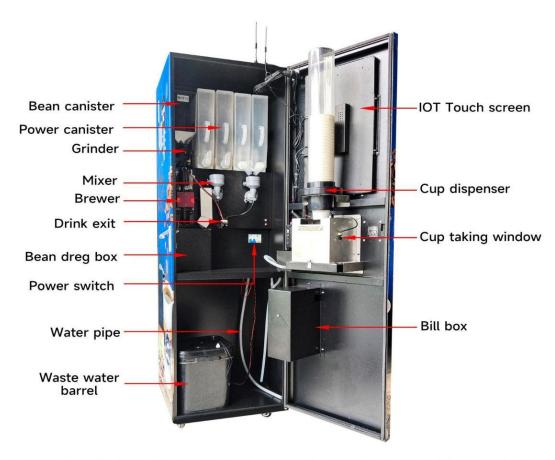

### **Professional Coffee Vending Machines**

| 21.5' Touch Screen Coffee Vending Machine with 19Bar ULKA Pump |                                      |                                                                                             |
|----------------------------------------------------------------|--------------------------------------|---------------------------------------------------------------------------------------------|
| 1                                                              | Style:                               | Smart Freshly Ground Coffee Vending Machine with Advertising Screen                         |
| 2                                                              | Model:                               | ARG-100                                                                                     |
| 3                                                              | Voltage:                             | 220V/50Hz                                                                                   |
| 4                                                              | Mixing system:                       | 2 Mixer with 16000 rpm high-speed motor                                                     |
| 5                                                              | Brewing pump:                        | Imported genuine Italian ULKA electromagnetic pump                                          |
| 6                                                              | Brewing way:                         | High-pressure steam                                                                         |
| 7                                                              | Ground coffee:                       | Adjustable 12~18g for one time brewing                                                      |
|                                                                | Payment system:                      | [Default] Multi-Coins Acceptor (no return change)                                           |
| 8                                                              |                                      | [Optional] Multi-Bill Acceptor (no return change)                                           |
|                                                                |                                      | [ <b>Optional</b> ] Cashless Payment Device e.g.: credit card, QR payment etc.              |
| 9                                                              | Heater/Boiler:                       | 1.6L/1800W                                                                                  |
| 10                                                             | Operating Power:                     | 1800~2000W                                                                                  |
| 11                                                             | Standby Power:                       | 100W                                                                                        |
| 12                                                             | Cup dispenser:                       | Automatic Cup Dispenser with 1 cup buckets, loading 55pcs paper cup (Size of 90mm 12~16 Oz) |
| 13                                                             | Advertising function:                | 21.5' portrait network intelligent touch screen                                             |
| 14                                                             | Drinks supply:                       | More than 30 kinds of hot drinks                                                            |
| 15                                                             | Material canisters:                  | Coffee bean canister: 1x1500g                                                               |
|                                                                |                                      | Powder canister: 4x3.0L total 4pcs                                                          |
| 16                                                             | Measures of hygiene and food safety: | Auto-cleaning when you turn the power on                                                    |
|                                                                |                                      | Auto-cleaning every 3 hours (set up at your request)                                        |
|                                                                |                                      | Auto-cleaning when the set quantity is reached (say, after 20 cups are filled)              |
| 17                                                             | Self-alarming system:                | Minimum quantity for cups, water, coffee bean, or power                                     |
|                                                                |                                      | Cup/cup lid drops                                                                           |
| 18                                                             | Resetting function:                  | Available and Convenient                                                                    |
| 19                                                             | Water supply:                        | One piece of 18.9L or 5 Gallon Bottled water                                                |
| 20                                                             | Machine size:                        | H168 * D58 * W45 cm                                                                         |
| 21                                                             | Packing size:                        | H200 * D73 * W90 cm                                                                         |
| 22                                                             | Weight:                              | 80/98KG                                                                                     |
| 23                                                             | Packing:                             | Hard carton box and plywood pallet                                                          |