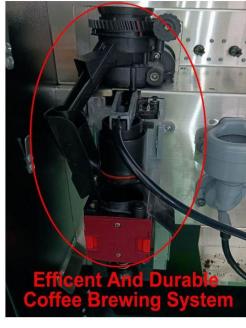

|
| 21                                                             | Packing size:                        | H200 * D73 * W90 cm                                                                         |
| 22                                                             | Weight:                              | 80/98KG                                                                                     |
| 23                                                             | Packing:                             | Hard carton box and plywood pallet                                                          |



Wechat/Whatsapp/Tel: +86 198 3275 4240 www.aroomvending.com







Wechat/Whatsapp/Tel: +86 198 3275 4240 www.aroomvending.com





Wechat/Whatsapp/Tel: +86 198 3275 4240 www.aroomvending.com