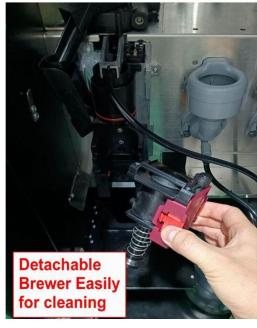

| 21                                                             | Packing size:                        | H200 * D73 * W90 cm                                                                         |
| 22                                                             | Weight:                              | 80/98KG                                                                                     |
| 23                                                             | Packing:                             | Hard carton box and plywood pallet                                                          |



Wechat/Whatsapp/Tel: +86 198 3275 4240 www.aroomvending.com







Wechat/Whatsapp/Tel: +86 198 3275 4240 www.aroomvending.com





Wechat/Whatsapp/Tel: +86 198 3275 4240 www.aroomvending.com