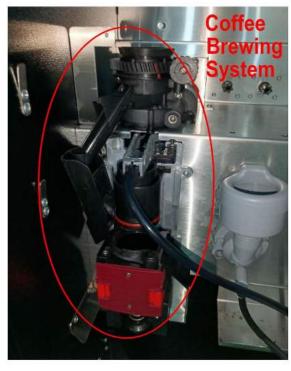

|
| 20  | Machine size:                        | H185 * W70 * D64 cm                                                                                                       |
| 21  | Packing size:                        | H200 * W90 * D73 cm                                                                                                       |
| 22  | Weight:                              | 170/230KG                                                                                                                 |
| 23  | Packing:                             | Hard carton box and plywood pallet                                                                                        |