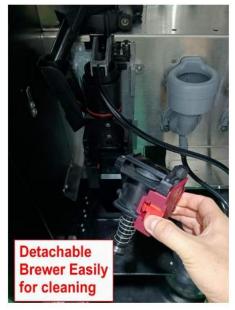

t                                                                                                  |
| 20  | Machine size:                        | H185 * W70 * D64 cm                                                                                                       |
| 21  | Packing size:                        | H200 * W90 * D73 cm                                                                                                       |
| 22  | Weight:                              | 170/230KG                                                                                                                 |
| 23  | Packing:                             | Hard carton box and plywood pallet                                                                                        |