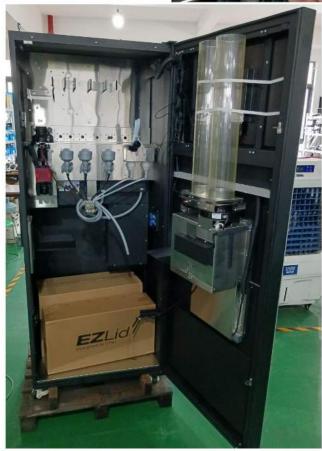

|
| 20  | Machine size:                        | H185 * W70 * D64 cm                                                                                                       |
| 21  | Packing size:                        | H200 * W90 * D73 cm                                                                                                       |
| 22  | Weight:                              | 170/230KG                                                                                                                 |
| 23  | Packing:                             | Hard carton box and plywood pallet                                                                                        |