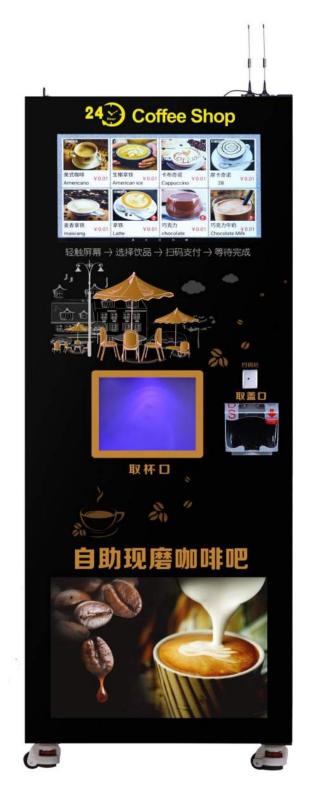

### **Professional Coffee Vending Machines**

| 24' | Touch Screen Coffe                   | ee Vending Machine for Hot and Cold Drinks                                                                                |
|-----|--------------------------------------|---------------------------------------------------------------------------------------------------------------------------|
| 1   | Style:                               | Smart Freshly Ground Coffee Vending Machine for Hot and Cold Drinks                                                       |
| 2   | Model:                               | ARG-200                                                                                                                   |
| 3   | Voltage:                             | 220V/50Hz                                                                                                                 |
| 4   | Mixing system:                       | 4 Mixer with 16000 rpm high-speed motor                                                                                   |
| 5   | Cooling system:                      | Compressor Refrigerator Cooling System                                                                                    |
| 6   | Cooling power:                       | 350W                                                                                                                      |
| 7   | Brewing way:                         | 19 Bar High-pressure steam brewing with coffee powder 14~18g each                                                         |
| 8   | Payment system:                      | [Default] Multi-Coins Acceptor (no return change)                                                                         |
|     |                                      | [Optional] Multi-Bill Acceptor (no return change)                                                                         |
|     |                                      | [Optional] Cashless Payment Device e.g.: credit card, QR payment etc.                                                     |
| 9   | Heater/Boiler:                       | 1.6L/1800W                                                                                                                |
| 10  | Cup dispenser:                       | Automatic Cup Dispenser with 2 cup buckets, loading 120pcs paper cup (Size of 90mm)                                       |
| 11  | Cup lid dispenser:                   | Automatic cup lid dispenser loading 120pcs cup lid (Size of 90mm)                                                         |
| 12  | Advertising function:                | 24" network intelligent touch screen                                                                                      |
| 13  | Drinks supply:                       | More than 30 kinds of hot and cold drinks                                                                                 |
|     | Material canisters:                  | Coffee bean canister: 1x1500g                                                                                             |
| 15  |                                      | Powder canister: 2x3000g+4x1500g, total 6pcs                                                                              |
|     |                                      | Concentrated fruit juice: 2 BIB package 2x5000g                                                                           |
| 16  | Measures of hygiene and food safety: | Auto-cleaning when you turn the power on                                                                                  |
|     |                                      | Auto-cleaning every 3 hours (set up at your request)                                                                      |
|     |                                      | Auto-cleaning when the set quantity is reached (say, after 20 cups are filled)                                            |
|     |                                      | Ultraviolet (UV) light irradiation (for example - per 3 hours irradiating for 15 minutes) killing bacteria inside machine |
| 17  | Self-alarming system:                | Minimum quantity for cups, water, coffee bean, or powder                                                                  |
|     |                                      | Cup/cup lid drops                                                                                                         |
| 18  | Resetting function:                  | Available and Convenient                                                                                                  |
| 20  | Machine size:                        | H185 * W70 * D64 cm                                                                                                       |
| 21  | Packing size:                        | H200 * W90 * D73 cm                                                                                                       |
| 22  | Weight:                              | 170/230KG                                                                                                                 |
| 23  | Packing:                             | Hard carton box and plywood pallet                                                                                        |