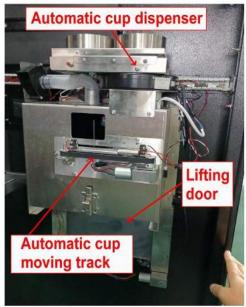

ent                                                                                                  |
| 20  | Machine size:                        | H185 * W70 * D64 cm                                                                                                       |
| 21  | Packing size:                        | H200 * W90 * D73 cm                                                                                                       |
| 22  | Weight:                              | 170/230KG                                                                                                                 |
| 23  | Packing:                             | Hard carton box and plywood pallet                                                                                        |