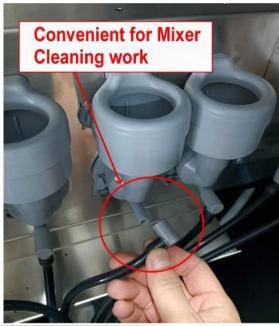

|
| 20  | Machine size:                        | H185 * W70 * D64 cm                                                                                                       |
| 21  | Packing size:                        | H200 * W90 * D73 cm                                                                                                       |
| 22  | Weight:                              | 170/230KG                                                                                                                 |
| 23  | Packing:                             | Hard carton box and plywood pallet                                                                                        |