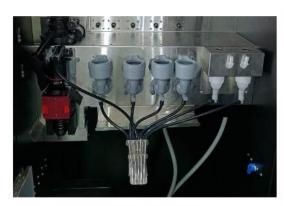

nient                                                                                                  |
| 20  | Machine size:                        | H185 * W70 * D64 cm                                                                                                       |
| 21  | Packing size:                        | H200 * W90 * D73 cm                                                                                                       |
| 22  | Weight:                              | 170/230KG                                                                                                                 |
| 23  | Packing:                             | Hard carton box and plywood pallet                                                                                        |