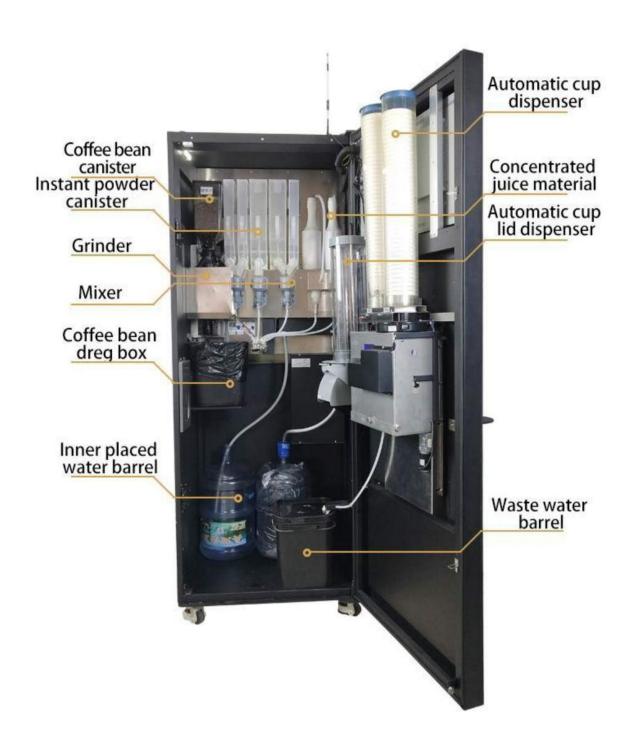

onvenient                                                                                                  |
| 20  | Machine size:                        | H185 * W70 * D64 cm                                                                                                       |
| 21  | Packing size:                        | H200 * W90 * D73 cm                                                                                                       |
| 22  | Weight:                              | 170/230KG                                                                                                                 |
| 23  | Packing:                             | Hard carton box and plywood pallet                                                                                        |