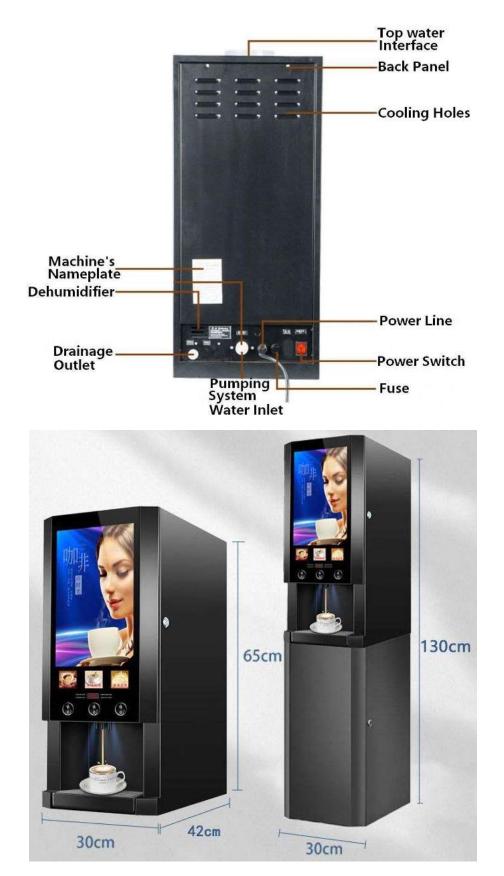

|
| 13                                                    | More features:     | <ul> <li>*Smart LED display and touch buttons</li> <li>*Monitoring of real-time temperature is available.</li> <li>*A lock function to prevent children from scalding to ensure safety.</li> <li>*Easy one-button auto-cleaning (hot water cleans mixers and drink pipes automatically)</li> <li>*A programmable software to satisfy different taste and cup sizes requests.</li> <li>*Energy saving LED light box for advertising.</li> </ul> |







Wechat/Whatsapp/Tel: +86 198 3275 4240

www.aroomvending.com





Wechat/Whatsapp/Tel: +86 198 3275 4240

www.aroomvending.com





Wechat/Whatsapp/Tel: +86 198 3275 4240

www.aroomvending.com