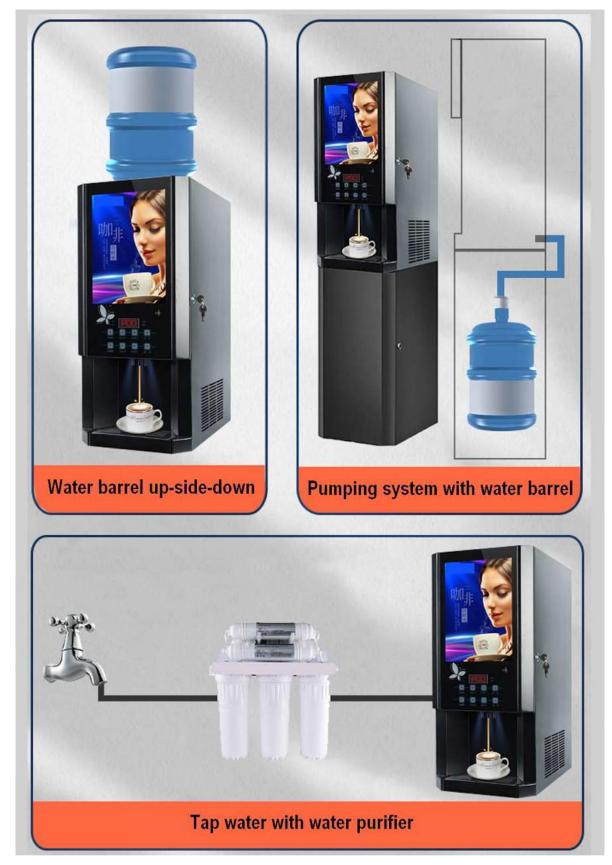

#### Professional Instant Coffee Machines

| 3 Option Automatic Instant Tea Coffee Vending Machine |                    |                                                                                                                                                                                                                                                                                                                                                                                                                                                |
|-------------------------------------------------------|--------------------|------------------------------------------------------------------------------------------------------------------------------------------------------------------------------------------------------------------------------------------------------------------------------------------------------------------------------------------------------------------------------------------------------------------------------------------------|
| 1                                                     | Style:             | Instant Coffee Machine with 3 Hot Drinks                                                                                                                                                                                                                                                                                                                                                                                                       |
| 2                                                     | Model:             | AR-103S                                                                                                                                                                                                                                                                                                                                                                                                                                        |
| 3                                                     | Voltage/Power:     | 220V/50Hz 1600W;110V/60Hz 800W                                                                                                                                                                                                                                                                                                                                                                                                                 |
| 4                                                     | Powder Canister:   | 3 food-grade big powder canister /1.5KG each                                                                                                                                                                                                                                                                                                                                                                                                   |
| 5                                                     | Top Water Tank:    | 3.0L                                                                                                                                                                                                                                                                                                                                                                                                                                           |
| 6                                                     | Boiler:            | 1.6L                                                                                                                                                                                                                                                                                                                                                                                                                                           |
| 7                                                     | Water Supply:      | Top water bottle ( up-side-down)                                                                                                                                                                                                                                                                                                                                                                                                               |
|                                                       |                    | Tap water with water purifier                                                                                                                                                                                                                                                                                                                                                                                                                  |
|                                                       |                    | Pumping system (pump system installed inside already)                                                                                                                                                                                                                                                                                                                                                                                          |
| 8                                                     | Drinks Supply:     | 3 Hot Drinks                                                                                                                                                                                                                                                                                                                                                                                                                                   |
| 9                                                     | Suitable Material: | Any kinds of Instant Powder Material, such as 3in1 Coffee, Milk Tea, Chocolate, etc                                                                                                                                                                                                                                                                                                                                                            |
| 10                                                    | Machine size:      | W30 * D42 * H65 cm                                                                                                                                                                                                                                                                                                                                                                                                                             |
| 11                                                    | Packing size:      | W36 * D49.5 * H72.5 cm                                                                                                                                                                                                                                                                                                                                                                                                                         |
| 12                                                    | Weight:            | 20/22 KG                                                                                                                                                                                                                                                                                                                                                                                                                                       |
| 13                                                    | More features:     | <ul> <li>*Smart LED display and touch buttons</li> <li>*Monitoring of real-time temperature is available.</li> <li>*A lock function to prevent children from scalding to ensure safety.</li> <li>*Easy one-button auto-cleaning (hot water cleans mixers and drink pipes automatically)</li> <li>*A programmable software to satisfy different taste and cup sizes requests.</li> <li>*Energy saving LED light box for advertising.</li> </ul> |