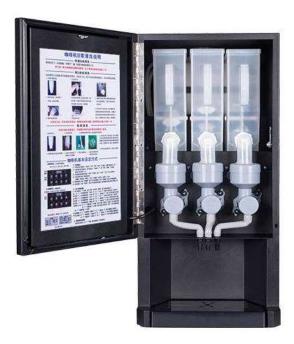

#### Professional Instant Coffee Machines

| 3 Option Automatic Instant Tea Coffee Vending Machine |                    |                                                                                                                                                                                                                                                                                                                                                                                                                                                |
|-------------------------------------------------------|--------------------|------------------------------------------------------------------------------------------------------------------------------------------------------------------------------------------------------------------------------------------------------------------------------------------------------------------------------------------------------------------------------------------------------------------------------------------------|
| 1                                                     | Style:             | Instant Coffee Machine with 3 Hot Drinks                                                                                                                                                                                                                                                                                                                                                                                                       |
| 2                                                     | Model:             | AR-103S                                                                                                                                                                                                                                                                                                                                                                                                                                        |
| 3                                                     | Voltage/Power:     | 220V/50Hz 1600W;110V/60Hz 800W                                                                                                                                                                                                                                                                                                                                                                                                                 |
| 4                                                     | Powder Canister:   | 3 food-grade big powder canister /1.5KG each                                                                                                                                                                                                                                                                                                                                                                                                   |
| 5                                                     | Top Water Tank:    | 3.0L                                                                                                                                                                                                                                                                                                                                                                                                                                           |
| 6                                                     | Boiler:            | 1.6L                                                                                                                                                                                                                                                                                                                                                                                                                                           |
| 7                                                     | Water Supply:      | Top water bottle ( up-side-down)                                                                                                                                                                                                                                                                                                                                                                                                               |
|                                                       |                    | Tap water with water purifier                                                                                                                                                                                                                                                                                                                                                                                                                  |
|                                                       |                    | Pumping system (pump system installed inside already)                                                                                                                                                                                                                                                                                                                                                                                          |
| 8                                                     | Drinks Supply:     | 3 Hot Drinks                                                                                                                                                                                                                                                                                                                                                                                                                                   |
| 9                                                     | Suitable Material: | Any kinds of Instant Powder Material, such as 3in1 Coffee, Milk Tea, Chocolate, etc                                                                                                                                                                                                                                                                                                                                                            |
| 10                                                    | Machine size:      | W30 * D42 * H65 cm                                                                                                                                                                                                                                                                                                                                                                                                                             |
| 11                                                    | Packing size:      | W36 * D49.5 * H72.5 cm                                                                                                                                                                                                                                                                                                                                                                                                                         |
| 12                                                    | Weight:            | 20/22 KG                                                                                                                                                                                                                                                                                                                                                                                                                                       |
| 13                                                    | More features:     | <ul> <li>*Smart LED display and touch buttons</li> <li>*Monitoring of real-time temperature is available.</li> <li>*A lock function to prevent children from scalding to ensure safety.</li> <li>*Easy one-button auto-cleaning (hot water cleans mixers and drink pipes automatically)</li> <li>*A programmable software to satisfy different taste and cup sizes requests.</li> <li>*Energy saving LED light box for advertising.</li> </ul> |