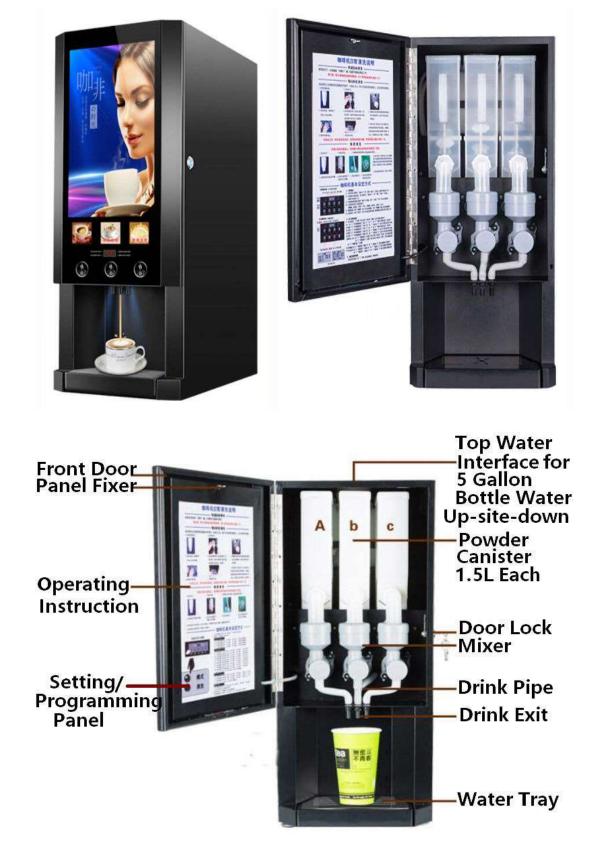

#### Professional Instant Coffee Machines

| 3 Option Automatic Instant Tea Coffee Vending Machine |                    |                                                                                                                                                                                                                                                                                                                                                                                                                                                |
|-------------------------------------------------------|--------------------|------------------------------------------------------------------------------------------------------------------------------------------------------------------------------------------------------------------------------------------------------------------------------------------------------------------------------------------------------------------------------------------------------------------------------------------------|
| 1                                                     | Style:             | Instant Coffee Machine with 3 Hot Drinks                                                                                                                                                                                                                                                                                                                                                                                                       |
| 2                                                     | Model:             | AR-103S                                                                                                                                                                                                                                                                                                                                                                                                                                        |
| 3                                                     | Voltage/Power:     | 220V/50Hz 1600W;110V/60Hz 800W                                                                                                                                                                                                                                                                                                                                                                                                                 |
| 4                                                     | Powder Canister:   | 3 food-grade big powder canister /1.5KG each                                                                                                                                                                                                                                                                                                                                                                                                   |
| 5                                                     | Top Water Tank:    | 3.0L                                                                                                                                                                                                                                                                                                                                                                                                                                           |
| 6                                                     | Boiler:            | 1.6L                                                                                                                                                                                                                                                                                                                                                                                                                                           |
| 7                                                     | Water Supply:      | Top water bottle ( up-side-down)                                                                                                                                                                                                                                                                                                                                                                                                               |
|                                                       |                    | Tap water with water purifier                                                                                                                                                                                                                                                                                                                                                                                                                  |
|                                                       |                    | Pumping system (pump system installed inside already)                                                                                                                                                                                                                                                                                                                                                                                          |
| 8                                                     | Drinks Supply:     | 3 Hot Drinks                                                                                                                                                                                                                                                                                                                                                                                                                                   |
| 9                                                     | Suitable Material: | Any kinds of Instant Powder Material, such as 3in1 Coffee, Milk Tea, Chocolate, etc                                                                                                                                                                                                                                                                                                                                                            |
| 10                                                    | Machine size:      | W30 * D42 * H65 cm                                                                                                                                                                                                                                                                                                                                                                                                                             |
| 11                                                    | Packing size:      | W36 * D49.5 * H72.5 cm                                                                                                                                                                                                                                                                                                                                                                                                                         |
| 12                                                    | Weight:            | 20/22 KG                                                                                                                                                                                                                                                                                                                                                                                                                                       |
| 13                                                    | More features:     | <ul> <li>*Smart LED display and touch buttons</li> <li>*Monitoring of real-time temperature is available.</li> <li>*A lock function to prevent children from scalding to ensure safety.</li> <li>*Easy one-button auto-cleaning (hot water cleans mixers and drink pipes automatically)</li> <li>*A programmable software to satisfy different taste and cup sizes requests.</li> <li>*Energy saving LED light box for advertising.</li> </ul> |