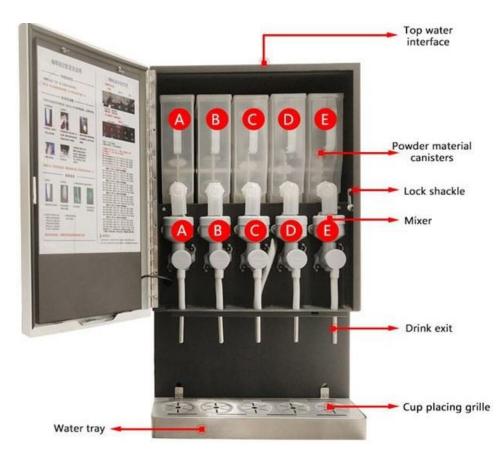

|
| 13                                            | More features:        | *Smart LED display and touch buttons  *Monitoring of real-time temperature is available  *A lock function to prevent children from scalding to ensure safety  *Easy one-button auto-cleaning (hot water cleans mixers and drink pipes automatically)  *A programmable software to satisfy different taste and cup sizes requests  *Energy saving LED light box for advertising  *Eco-friendly Electrical cooling system  *Function of water dispenser, offering Hot/Cold water |



## AROOM (SHENZHEN) DEVELOPMENT CO LTD.

Wechat/Whatsapp/Tel: +86 198 3275 4240 www.aroomvending.com







## AROOM (SHENZHEN) DEVELOPMENT CO LTD.

Wechat/Whatsapp/Tel: +86 198 3275 4240 www.aroomvending.com