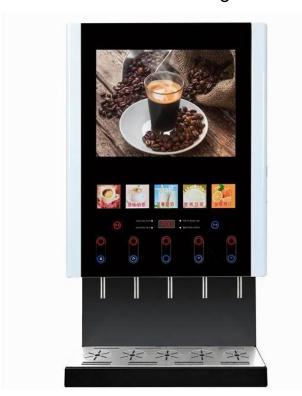

## **Professional Instant Coffee Machines**

| 10 Options Tabletop Hot & Cold Drinks Machine |                       |                                                                                                                                                                                                                                                                                                                                                                                                                                                                                |
|-----------------------------------------------|-----------------------|--------------------------------------------------------------------------------------------------------------------------------------------------------------------------------------------------------------------------------------------------------------------------------------------------------------------------------------------------------------------------------------------------------------------------------------------------------------------------------|
| 1                                             | Style:                | Instant Coffee Machine with 4 Hot Drinks, 4 Cold Drinks, Hot Water, and Cold Water                                                                                                                                                                                                                                                                                                                                                                                             |
| 2                                             | Model:                | AR-110S                                                                                                                                                                                                                                                                                                                                                                                                                                                                        |
| 3                                             | Voltage/Power:        | 220V/50Hz 1600W;110V/60Hz 800W                                                                                                                                                                                                                                                                                                                                                                                                                                                 |
| 4                                             | Powder Canister:      | 5 food-grade big powder canister /1.5KG each                                                                                                                                                                                                                                                                                                                                                                                                                                   |
| 5                                             | Top Water Tank:       | 3.0L                                                                                                                                                                                                                                                                                                                                                                                                                                                                           |
| 6                                             | Boiler:               | 1.6L                                                                                                                                                                                                                                                                                                                                                                                                                                                                           |
| 7                                             | Cooling System        | Electrical cooling system (double chips) with Power of 125W (Defaulted);<br>Compressor refrigerating system (Optional)                                                                                                                                                                                                                                                                                                                                                         |
| 8                                             | Advertising function: | 15 inches multi-media player for advertising                                                                                                                                                                                                                                                                                                                                                                                                                                   |
| 7                                             | Water Supply:         | Top water bottle ( up-side-down)                                                                                                                                                                                                                                                                                                                                                                                                                                               |
|                                               |                       | Tap water with water purifier                                                                                                                                                                                                                                                                                                                                                                                                                                                  |
|                                               |                       | Pumping system (pump system installed inside already)                                                                                                                                                                                                                                                                                                                                                                                                                          |
| 8                                             | Drinks Supply:        | 4 Hot Drinks, 4 Cold Drinks, Hot Water, Cold Water                                                                                                                                                                                                                                                                                                                                                                                                                             |
| 9                                             | Suitable Material:    | Any kinds of Instant Powder Material, such as 3in1 Coffee, Milk Tea,<br>Chocolate, etc                                                                                                                                                                                                                                                                                                                                                                                         |
| 10                                            | Machine size:         | W43 * D49 * H78 cm                                                                                                                                                                                                                                                                                                                                                                                                                                                             |
| 11                                            | Packing size:         | W51 * D58.5 * H86 cm                                                                                                                                                                                                                                                                                                                                                                                                                                                           |
| 12                                            | Weight:               | 35.5/39.5 KG                                                                                                                                                                                                                                                                                                                                                                                                                                                                   |
| 13                                            | More features:        | *Smart LED display and touch buttons  *Monitoring of real-time temperature is available  *A lock function to prevent children from scalding to ensure safety  *Easy one-button auto-cleaning (hot water cleans mixers and drink pipes automatically)  *A programmable software to satisfy different taste and cup sizes requests  *Energy saving LED light box for advertising  *Eco-friendly Electrical cooling system  *Function of water dispenser, offering Hot/Cold water |