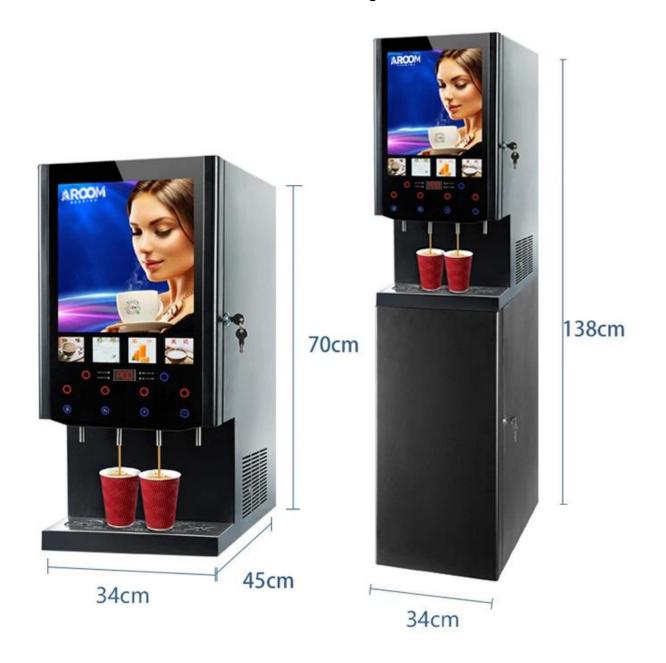

|
| 13                                            | More features:        | *Smart LED display and touch buttons  *Monitoring of real-time temperature is available  *A lock function to prevent children from scalding to ensure safety  *Easy one-button auto-cleaning (hot water cleans mixers and drink pipes automatically)  *A programmable software to satisfy different taste and cup sizes requests  *Energy saving LED light box for advertising  *Eco-friendly Electrical cooling system  *Function of water dispenser, offering Hot/Cold water |



## AROOM (SHENZHEN) DEVELOPMENT CO LTD.

Wechat/Whatsapp/Tel: +86 198 3275 4240 www.aroomvending.com







## AROOM (SHENZHEN) DEVELOPMENT CO LTD.

Wechat/Whatsapp/Tel: +86 198 3275 4240 www.aroomvending.com