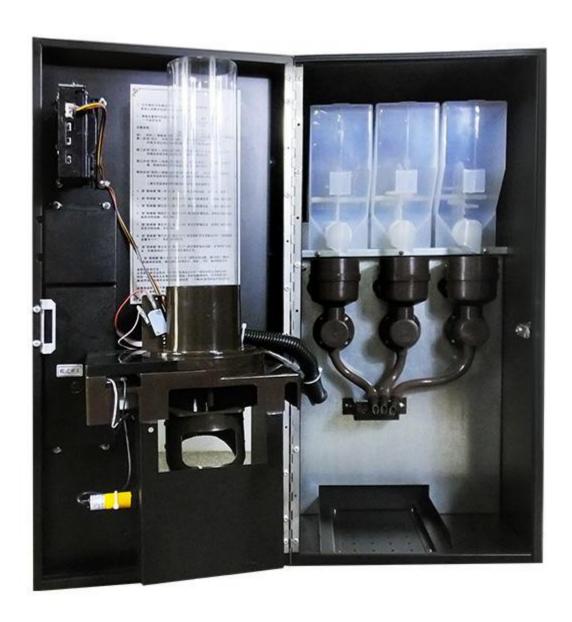

## **Professional Coffee Vending Machines**

| 3 Option Hot Instant Tea/Coffee Vending Machine |                       |                                                                                                   |
|-------------------------------------------------|-----------------------|---------------------------------------------------------------------------------------------------|
| 1                                               | Style:                | Instant Coffee Machine with 3 Hot Drinks                                                          |
| 2                                               | Model:                | AR-103                                                                                            |
| 3                                               | Voltage/Power:        | 220V/50Hz 1600W;110V/60Hz 800W                                                                    |
| 4                                               | Heating power:        | 3 food-grade big powder canister / 2.5KG each                                                     |
| 5                                               | Mixing system:        | 5.0L                                                                                              |
| 6                                               | Boiler:               | 1.8L                                                                                              |
| 7                                               | Machine program:      | 3 Instant Powder Ingredients to MAKE 3 hot drinks                                                 |
| 8                                               | Payment system:       | [Default] Multi-Coins Acceptor (no return change)                                                 |
|                                                 |                       | [Optional] IC CARD                                                                                |
| 9                                               | Water Supply:         | Top water bottle ( up-side-down)                                                                  |
|                                                 |                       | Tap water with water purifier                                                                     |
|                                                 |                       | Pumping system (pump system installed inside already)                                             |
| 10                                              | Drinks Supply:        | 3 Hot Drinks                                                                                      |
| 11                                              | Cup dispenser:        | Automatic Cup Dispenser with single cup buckets loading around 65pcs paper cup (Size of 6.5/9 Oz) |
| 12                                              | Suitable Material:    | Any kinds of Instant Powder Material, such as 3in1 Coffee, Milk Tea, Chocolate, etc               |
| 13                                              | Machine size:         | W31.5 * D50.5 * H66.5 cm                                                                          |
| 14                                              | Operating mode:       | 3 touch buttons                                                                                   |
| 15                                              | Self-cleaning system: | One button Self-cleaning function                                                                 |
| 16                                              | Self-alarming system: | No cup/water alarming                                                                             |
| 17                                              | Resetting function:   | Available and Convenient                                                                          |
| 18                                              | Packing size:         | W67 * D38 * H75 cm                                                                                |
| 19                                              | Weight:               | 20/23 KG                                                                                          |