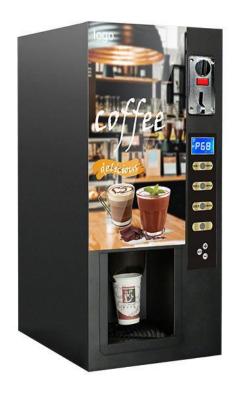

## **Professional Coffee Vending Machines**

| 3 Option Hot Instant Tea/Coffee Vending Machine |                       |                                                                                                   |
|-------------------------------------------------|-----------------------|---------------------------------------------------------------------------------------------------|
| 1                                               | Style:                | Instant Coffee Machine with 3 Hot Drinks                                                          |
| 2                                               | Model:                | AR-103                                                                                            |
| 3                                               | Voltage/Power:        | 220V/50Hz 1600W;110V/60Hz 800W                                                                    |
| 4                                               | Heating power:        | 3 food-grade big powder canister / 2.5KG each                                                     |
| 5                                               | Mixing system:        | 5.0L                                                                                              |
| 6                                               | Boiler:               | 1.8L                                                                                              |
| 7                                               | Machine program:      | 3 Instant Powder Ingredients to MAKE 3 hot drinks                                                 |
| 8                                               | Payment system:       | [Default] Multi-Coins Acceptor (no return change)                                                 |
|                                                 |                       | [Optional] IC CARD                                                                                |
| 9                                               | Water Supply:         | Top water bottle ( up-side-down)                                                                  |
|                                                 |                       | Tap water with water purifier                                                                     |
|                                                 |                       | Pumping system (pump system installed inside already)                                             |
| 10                                              | Drinks Supply:        | 3 Hot Drinks                                                                                      |
| 11                                              | Cup dispenser:        | Automatic Cup Dispenser with single cup buckets loading around 65pcs paper cup (Size of 6.5/9 Oz) |
| 12                                              | Suitable Material:    | Any kinds of Instant Powder Material, such as 3in1 Coffee, Milk Tea, Chocolate, etc               |
| 13                                              | Machine size:         | W31.5 * D50.5 * H66.5 cm                                                                          |
| 14                                              | Operating mode:       | 3 touch buttons                                                                                   |
| 15                                              | Self-cleaning system: | One button Self-cleaning function                                                                 |
| 16                                              | Self-alarming system: | No cup/water alarming                                                                             |
| 17                                              | Resetting function:   | Available and Convenient                                                                          |
| 18                                              | Packing size:         | W67 * D38 * H75 cm                                                                                |
| 19                                              | Weight:               | 20/23 KG                                                                                          |