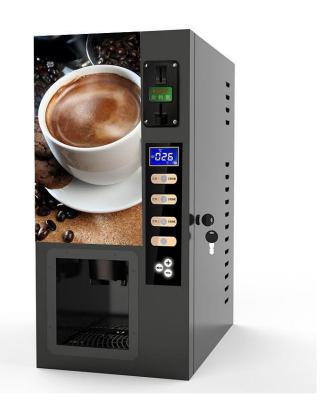

## **Professional Coffee Vending Machines**

| 3 Option Hot Instant Tea/Coffee Vending Machine |                       |                                                                                                   |
|-------------------------------------------------|-----------------------|---------------------------------------------------------------------------------------------------|
| 1                                               | Style:                | Instant Coffee Machine with 3 Hot Drinks                                                          |
| 2                                               | Model:                | AR-103                                                                                            |
| 3                                               | Voltage/Power:        | 220V/50Hz 1600W;110V/60Hz 800W                                                                    |
| 4                                               | Heating power:        | 3 food-grade big powder canister / 2.5KG each                                                     |
| 5                                               | Mixing system:        | 5.0L                                                                                              |
| 6                                               | Boiler:               | 1.8L                                                                                              |
| 7                                               | Machine program:      | 3 Instant Powder Ingredients to MAKE 3 hot drinks                                                 |
| 8                                               | Payment system:       | [Default] Multi-Coins Acceptor (no return change)                                                 |
|                                                 |                       | [Optional] IC CARD                                                                                |
| 9                                               | Water Supply:         | Top water bottle ( up-side-down)                                                                  |
|                                                 |                       | Tap water with water purifier                                                                     |
|                                                 |                       | Pumping system (pump system installed inside already)                                             |
| 10                                              | Drinks Supply:        | 3 Hot Drinks                                                                                      |
| 11                                              | Cup dispenser:        | Automatic Cup Dispenser with single cup buckets loading around 65pcs paper cup (Size of 6.5/9 Oz) |
| 12                                              | Suitable Material:    | Any kinds of Instant Powder Material, such as 3in1 Coffee, Milk Tea, Chocolate, etc               |
| 13                                              | Machine size:         | W31.5 * D50.5 * H66.5 cm                                                                          |
| 14                                              | Operating mode:       | 3 touch buttons                                                                                   |
| 15                                              | Self-cleaning system: | One button Self-cleaning function                                                                 |
| 16                                              | Self-alarming system: | No cup/water alarming                                                                             |
| 17                                              | Resetting function:   | Available and Convenient                                                                          |
| 18                                              | Packing size:         | W67 * D38 * H75 cm                                                                                |
| 19                                              | Weight:               | 20/23 KG                                                                                          |